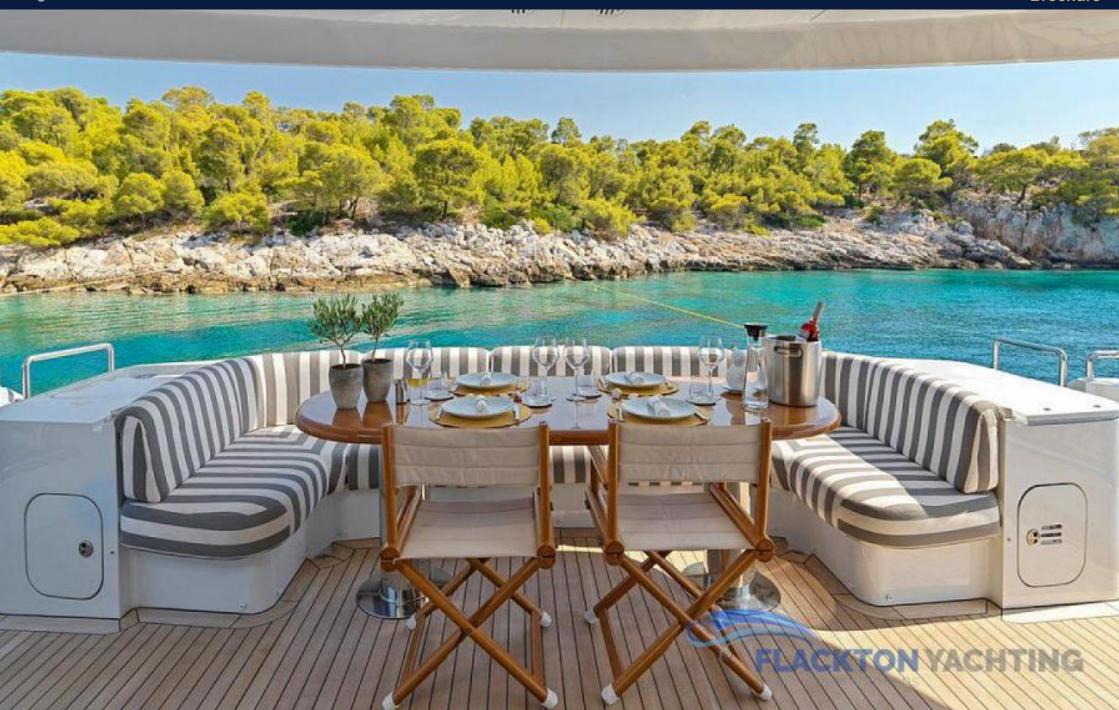

### 1. ACCOMMODATION

Alma can accommodates up to 12 guests in five luxurious cabins, One Master cabin full beam on Main deck, two VIP and two twin cabins on the lower deck.