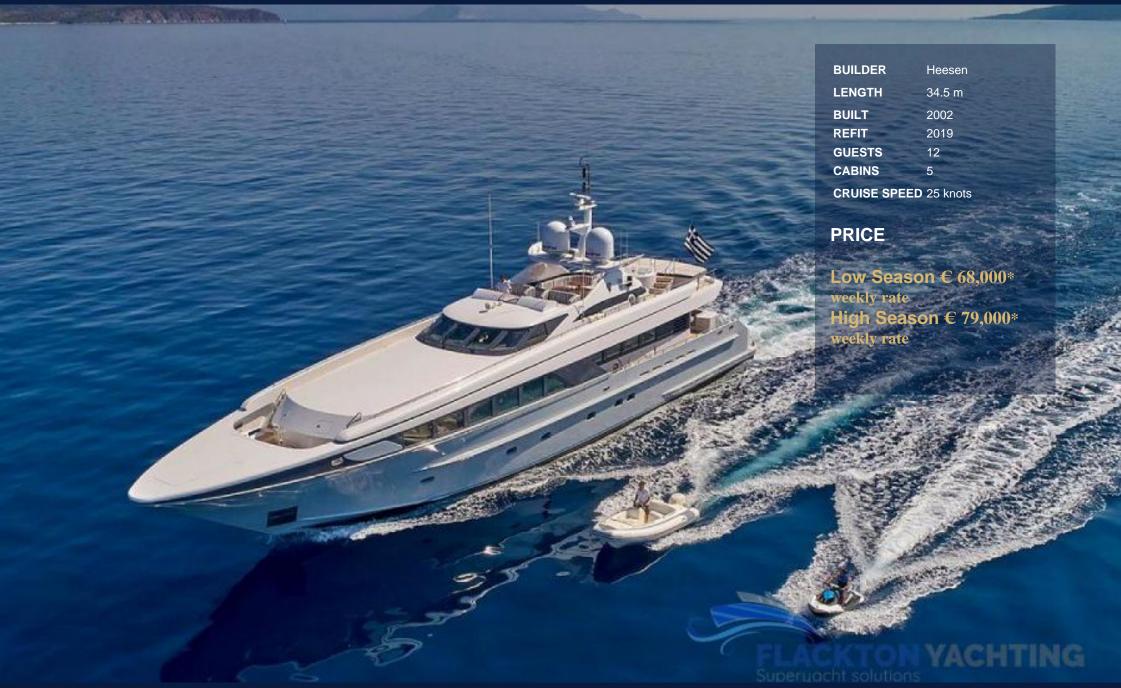

# **ALMA | Heesen**

This super yacht delivered in 2002 by Heesen brand shipyard and last reffited in 2018-2019.

### 1. ACCOMMODATION

Alma can accommodates up to 12 guests in five luxurious cabins, One Master cabin full beam on Main deck, two VIP and two twin cabins on the lower deck.

### 4. SPECIFICATIONS

LOCATION - ATHENS, GREECE:
Construction:
Aluminum Alloy - HULL & SUPERSTRUCTURE
Builder - HEESEN