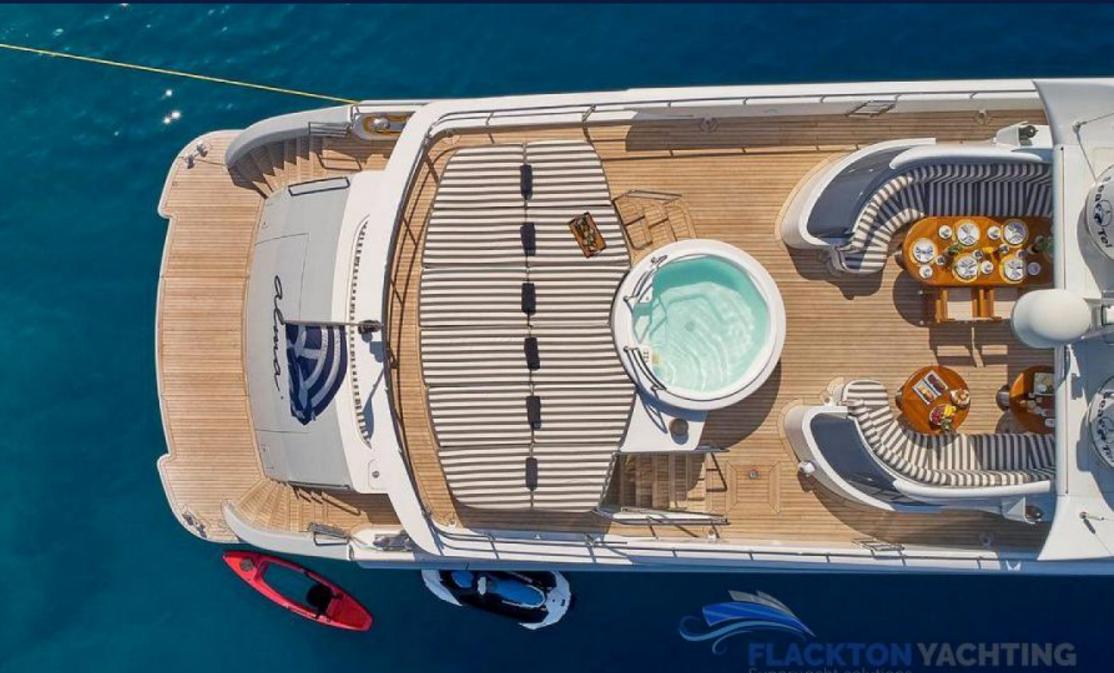

#### 2. FEATURES

STABILIZERS UNDERWAY JACUZZI ON THE SUNDECK LAST REFIT 2019 OWNER SUITE'S ON MAIN DECK

### 3. WATER TOYS

- 1 x Avon 5m with 115hp Evinrude e-tec
- 1 x Inflatable Canape
- 2 x Seabob F5
- 2 x Canoe
- 1 x Jet Ski Seadoo Spark 90hp

Wakeboard

- 1 x SUP Water Skis
- 1 x Inflatable Donut