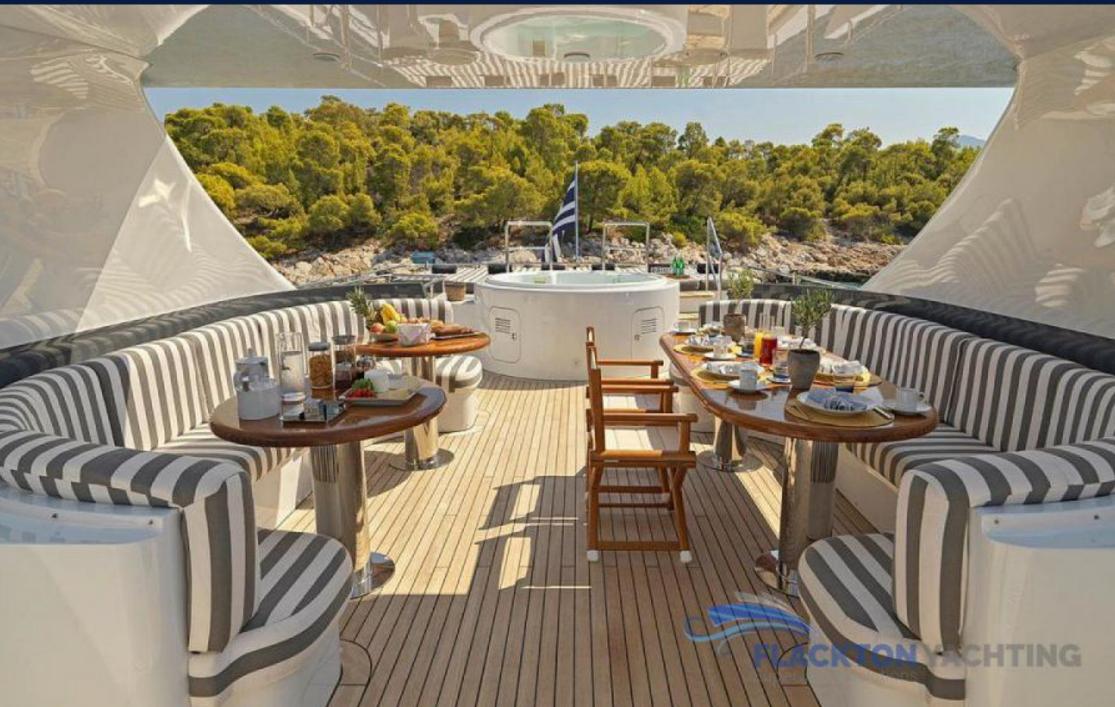

#### 2. FEATURES

STABILIZERS UNDERWAY JACUZZI ON THE SUNDECK LAST REFIT 2019 OWNER SUITE'S ON MAIN DECK