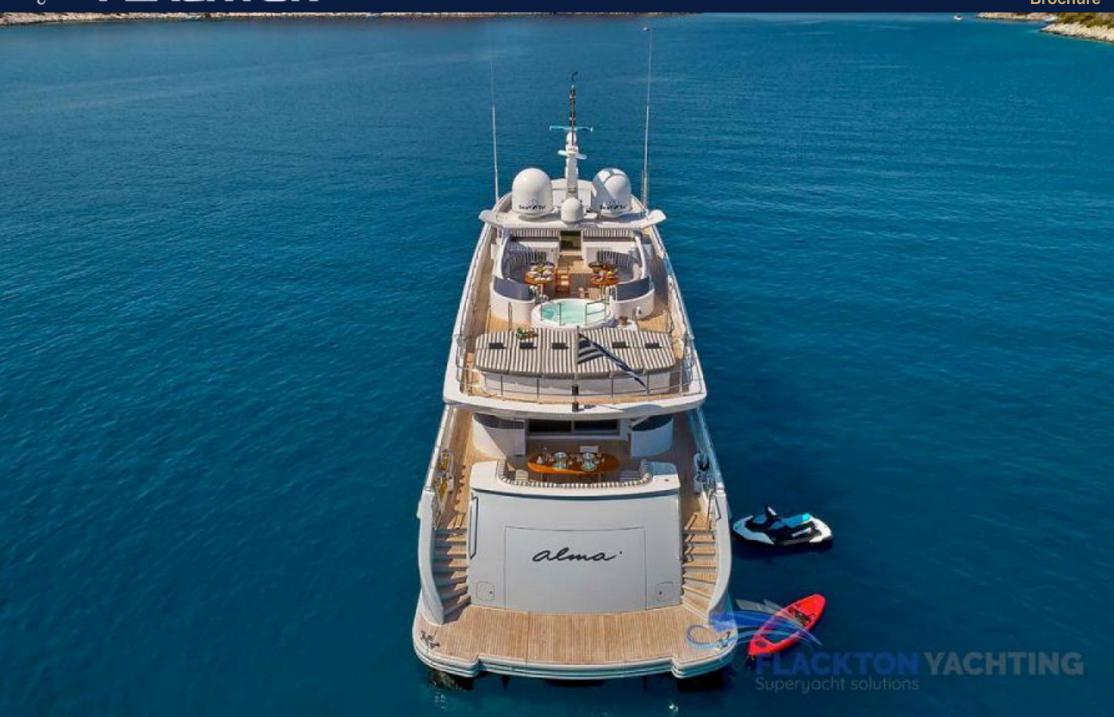

#### 2. FEATURES

STABILIZERS UNDERWAY JACUZZI ON THE SUNDECK LAST REFIT 2019 OWNER SUITE'S ON MAIN DECK

### 3. WATER TOYS

- 1 x Avon 5m with 115hp Evinrude e-tec
- 1 x Inflatable Canape
- 2 x Seabob F5
- 2 x Canoe
- 1 x Jet Ski Seadoo Spark 90hp

Wakeboard

- 1 x SUP Water Skis
- 1 x Inflatable Donut