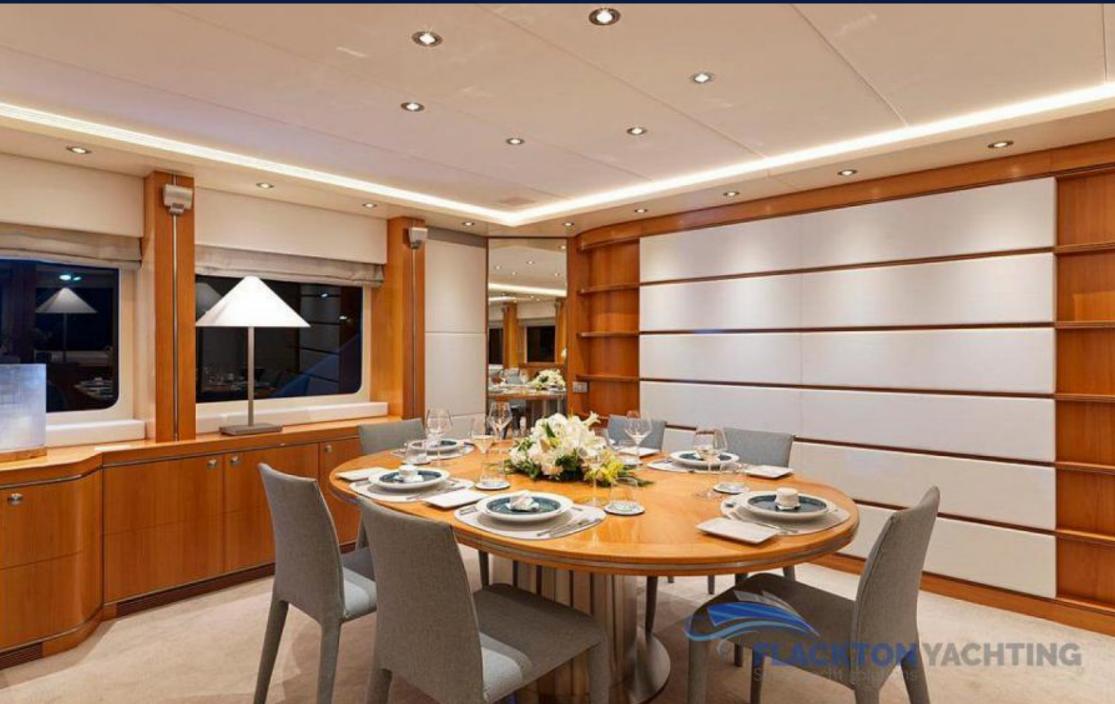

### 1. ACCOMMODATION

Alma can accommodates up to 12 guests in five luxurious cabins, One Master cabin full beam on Main deck, two VIP and two twin cabins on the lower deck.