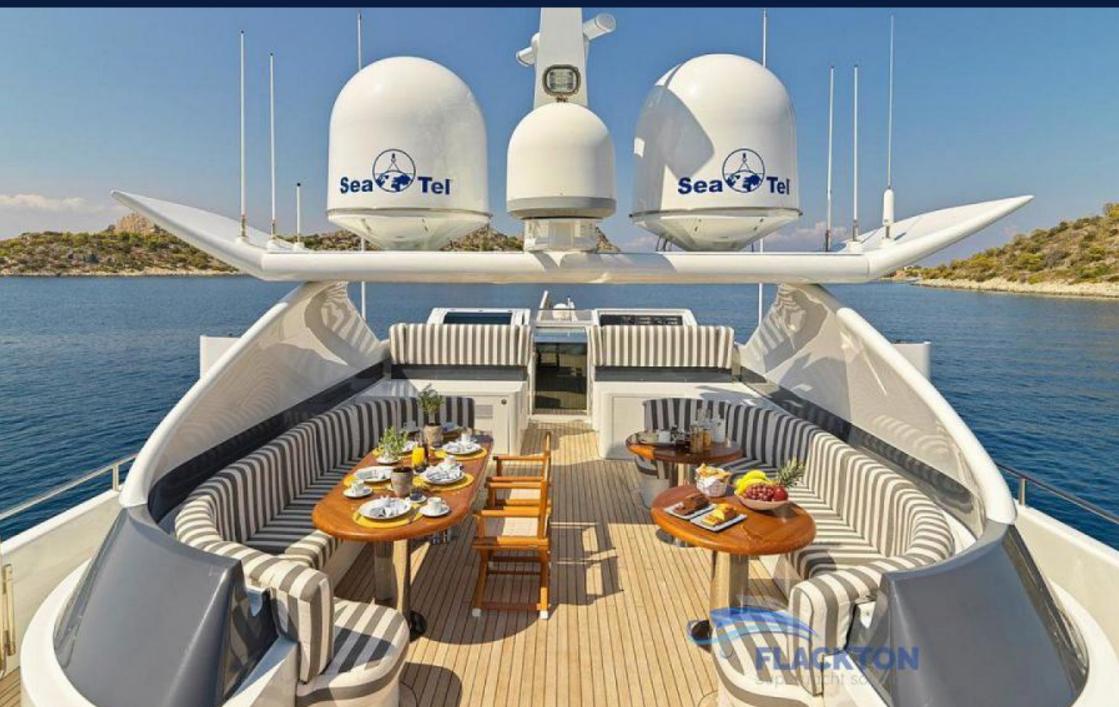

#### 2. FEATURES

STABILIZERS UNDERWAY JACUZZI ON THE SUNDECK LAST REFIT 2019 OWNER SUITE'S ON MAIN DECK