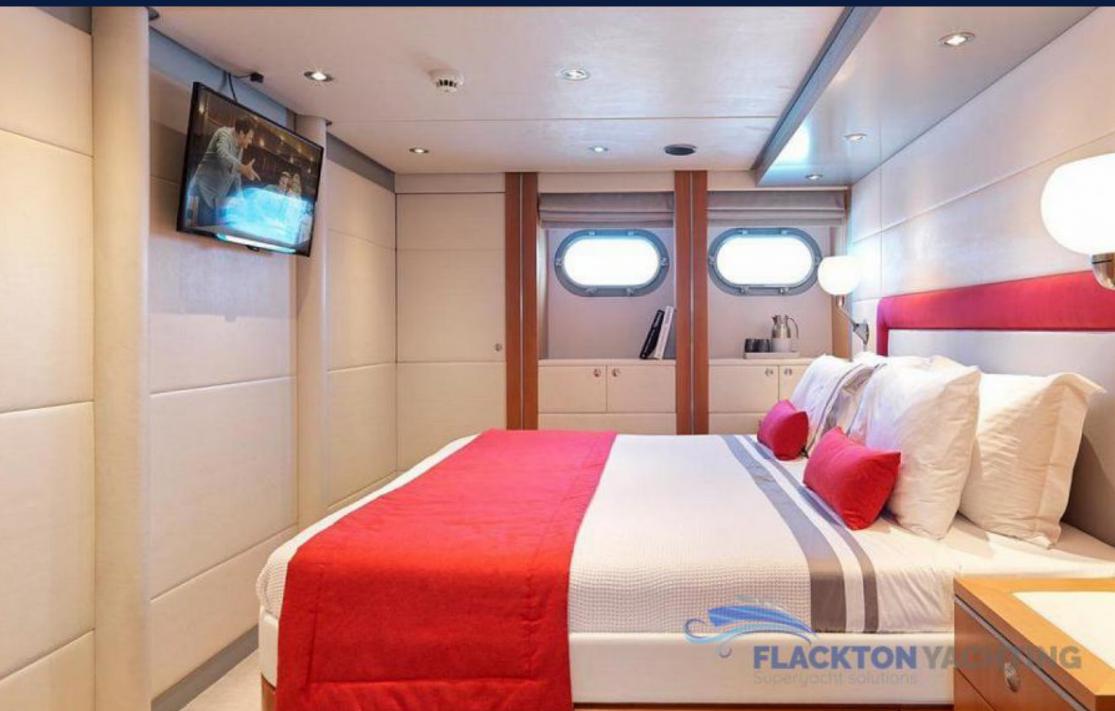

### 1. ACCOMMODATION

Alma can accommodates up to 12 guests in five luxurious cabins, One Master cabin full beam on Main deck, two VIP and two twin cabins on the lower deck.