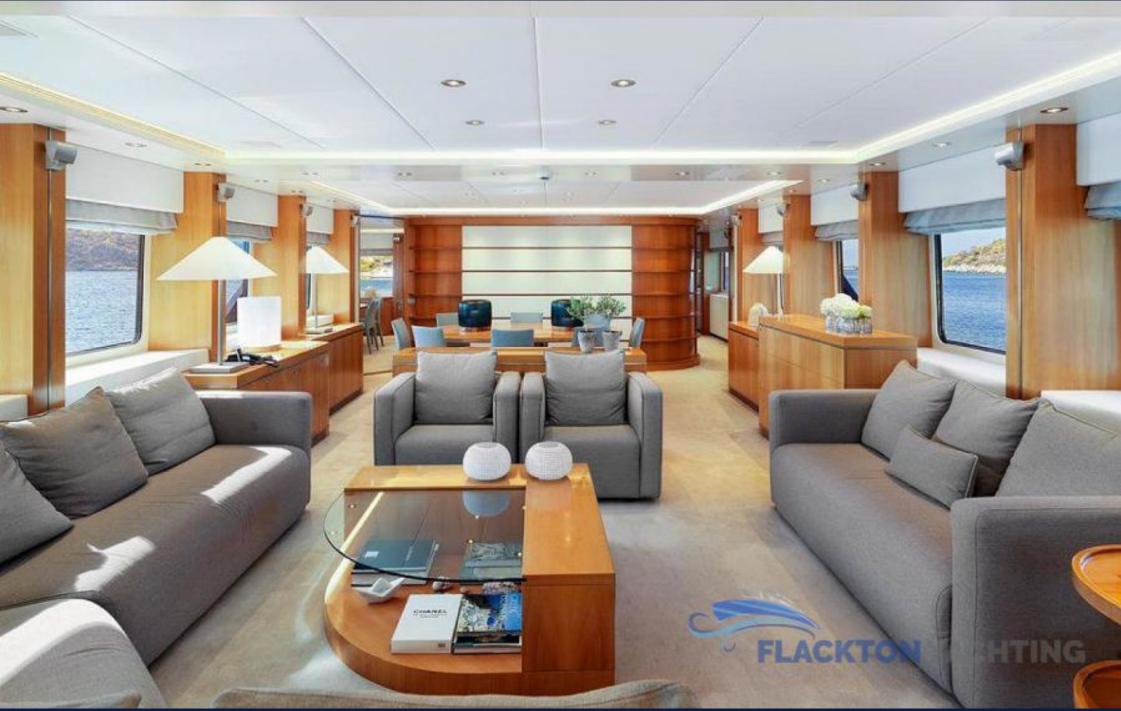

#### 2. FEATURES

STABILIZERS UNDERWAY JACUZZI ON THE SUNDECK LAST REFIT 2019 OWNER SUITE'S ON MAIN DECK