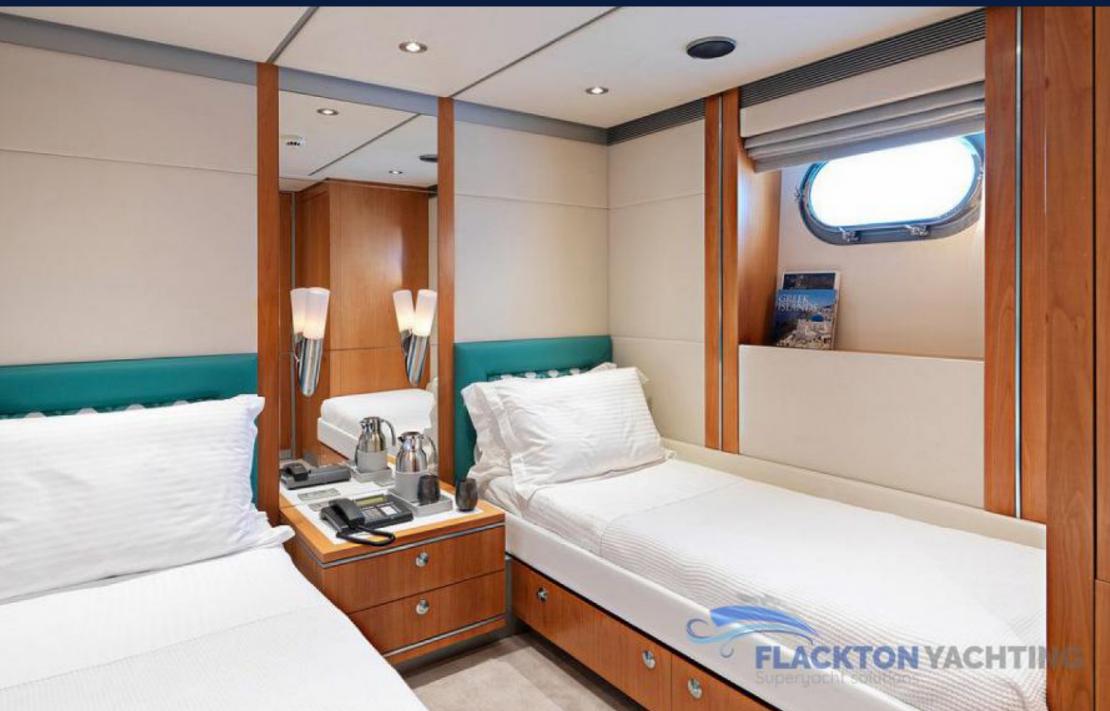

### 1. ACCOMMODATION

Alma can accommodates up to 12 guests in five luxurious cabins, One Master cabin full beam on Main deck, two VIP and two twin cabins on the lower deck.