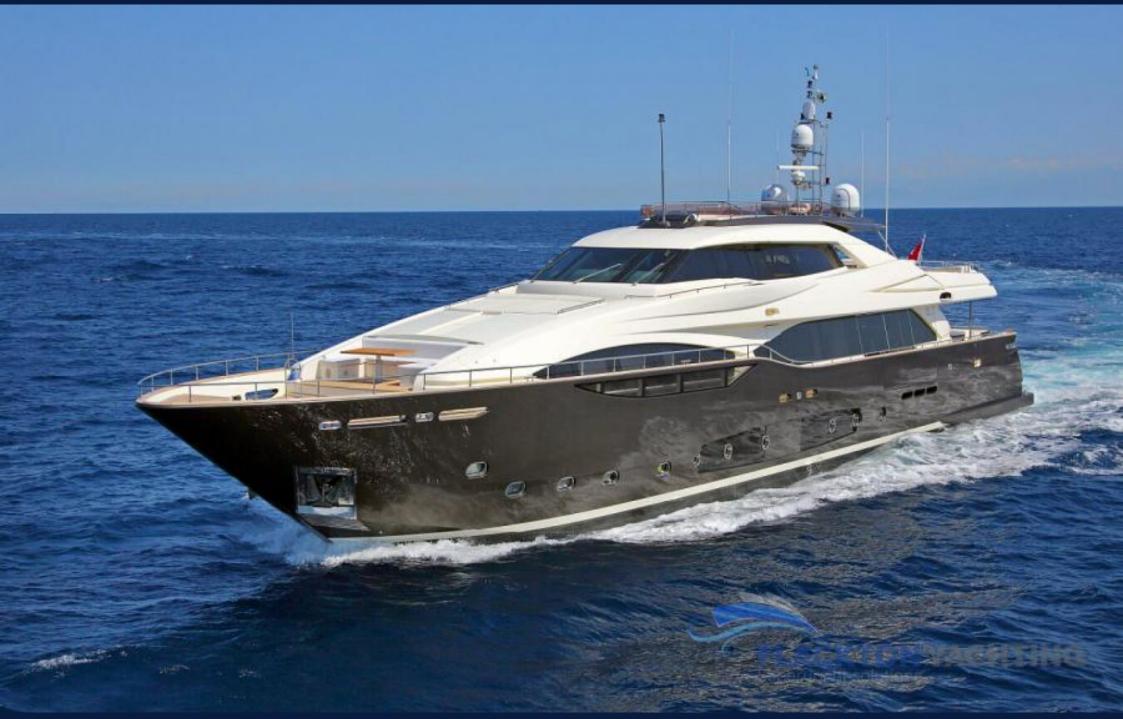

# **Lady Dia | Ferretti Custom Line**

She is 124' Custom line, delivered in 2011 by Ferretti yachts and last reffited in 2016