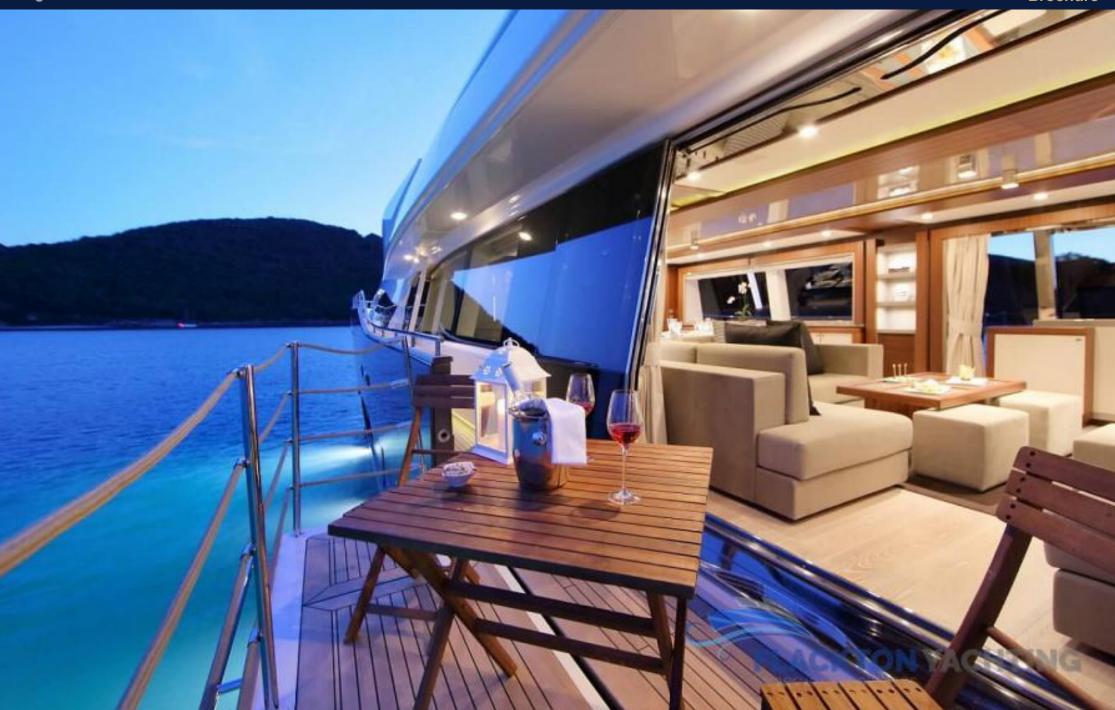

## 2. FEATURES

Stabilisers system at anchor Jacuzzi

Gym

Side balconies on the main deck for the guests