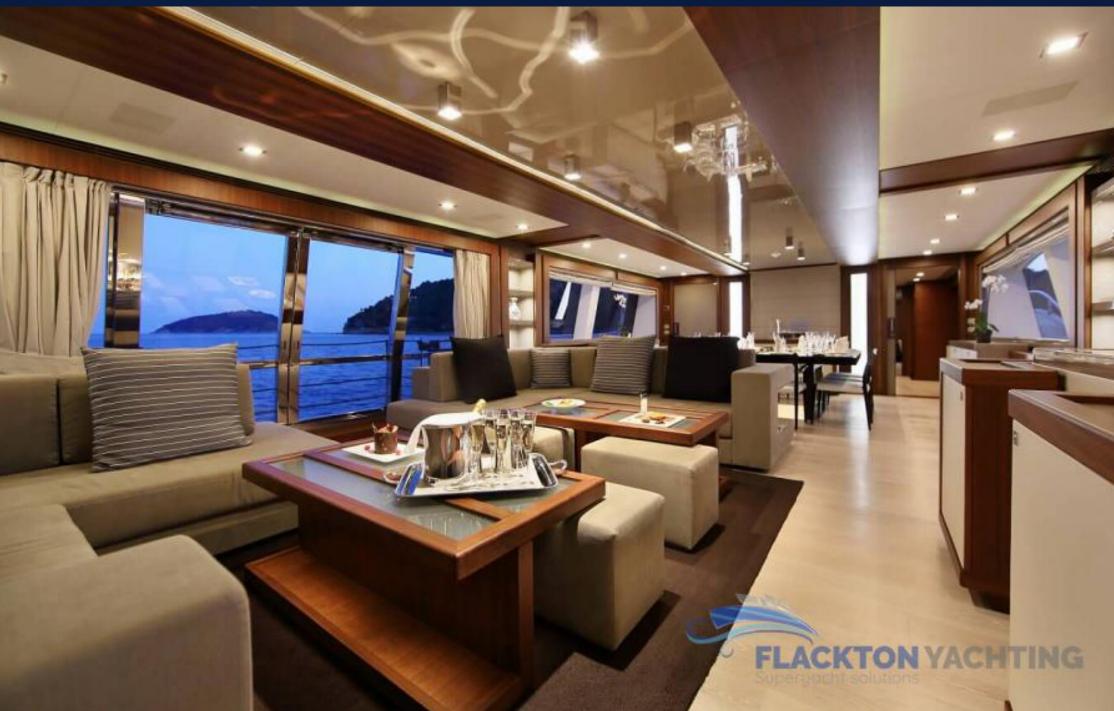

## 1. ACCOMMODATION

Lady Dia can accommodate up to 12 guests in five luxurious staterooms

## 2. FEATURES

Stabilisers system at anchor Jacuzzi

Gym

Side balconies on the main deck for the guests