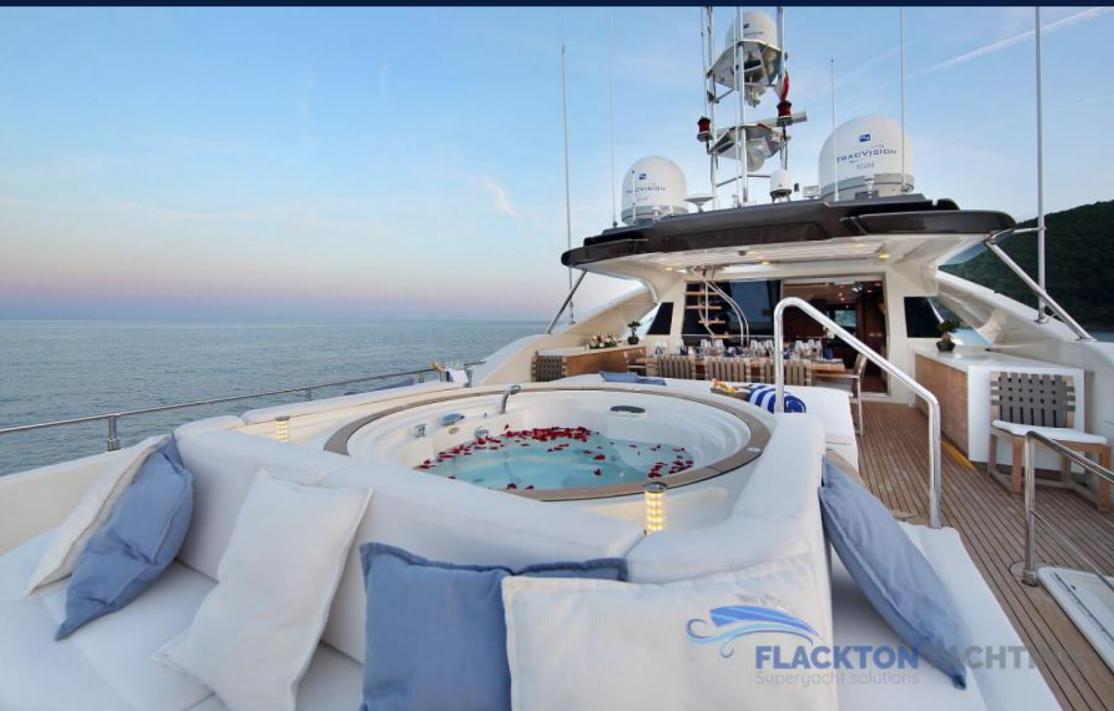

## 2. FEATURES

Stabilisers system at anchor Jacuzzi

Gym

Side balconies on the main deck for the guests