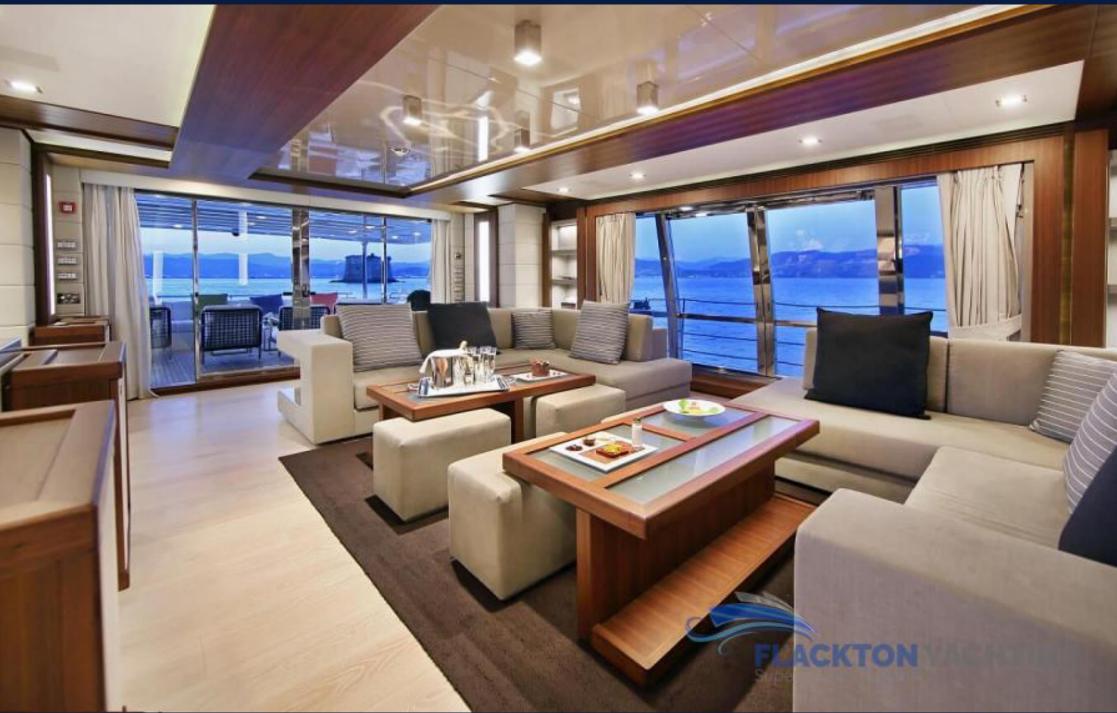

## 1. ACCOMMODATION

Lady Dia can accommodate up to 12 guests in five luxurious staterooms

## 2. FEATURES

Stabilisers system at anchor Jacuzzi

Gym

Side balconies on the main deck for the guests