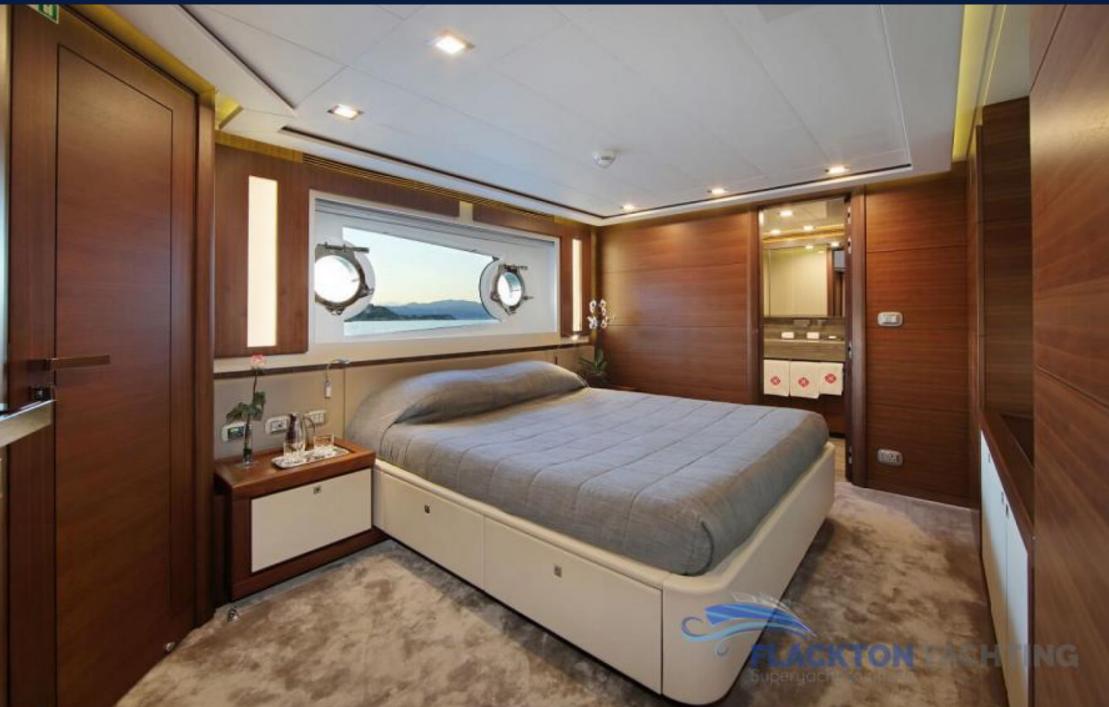

## 1. ACCOMMODATION

Lady Dia can accommodate up to 12 guests in five luxurious staterooms

#### Cabin Configuration:

DOUBLE - 3

Twin - 2