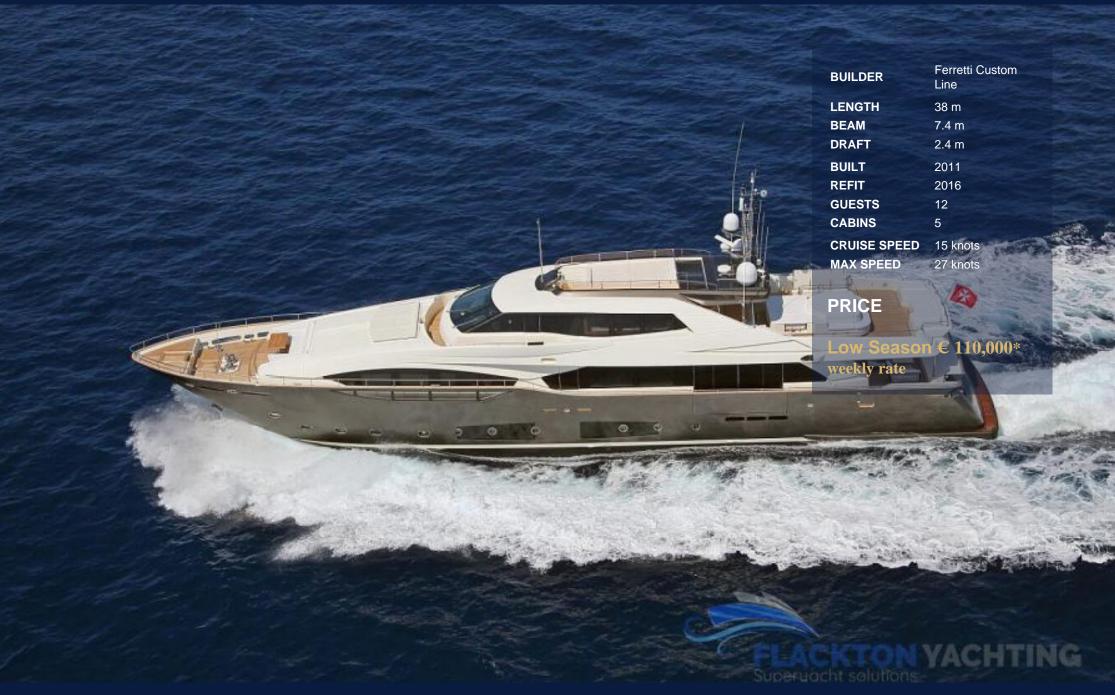

# **Lady Dia | Ferretti Custom Line**

She is 124' Custom line, delivered in 2011 by Ferretti yachts and last reffited in 2016

#### 4. SPECIFICATIONS

#### Construction:

Builder - FERRETTI CUSTOM LINE Classification - RINA

**GRP - HULL & SUPERSTRUCTURE** 

#### Machinery:

Engine Model - 2 X MTU Generators - 2 X 70KW KOHLER

#### Cabin Configuration:

DOUBLE - 3

Twin - 2