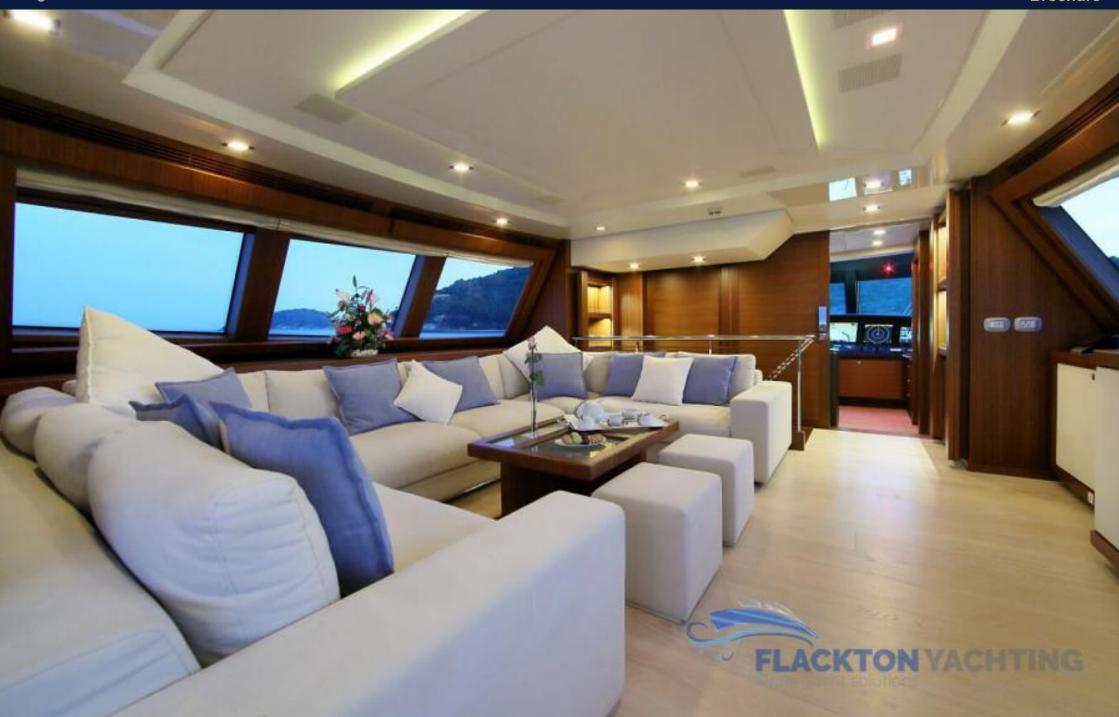

## 2. FEATURES

Stabilisers system at anchor Jacuzzi

Gym

Side balconies on the main deck for the guests

#### **Entertainment Equipment:**

Hi-Fi system
Speakers
TV in cabin
TV in master cabin

TV in saloon