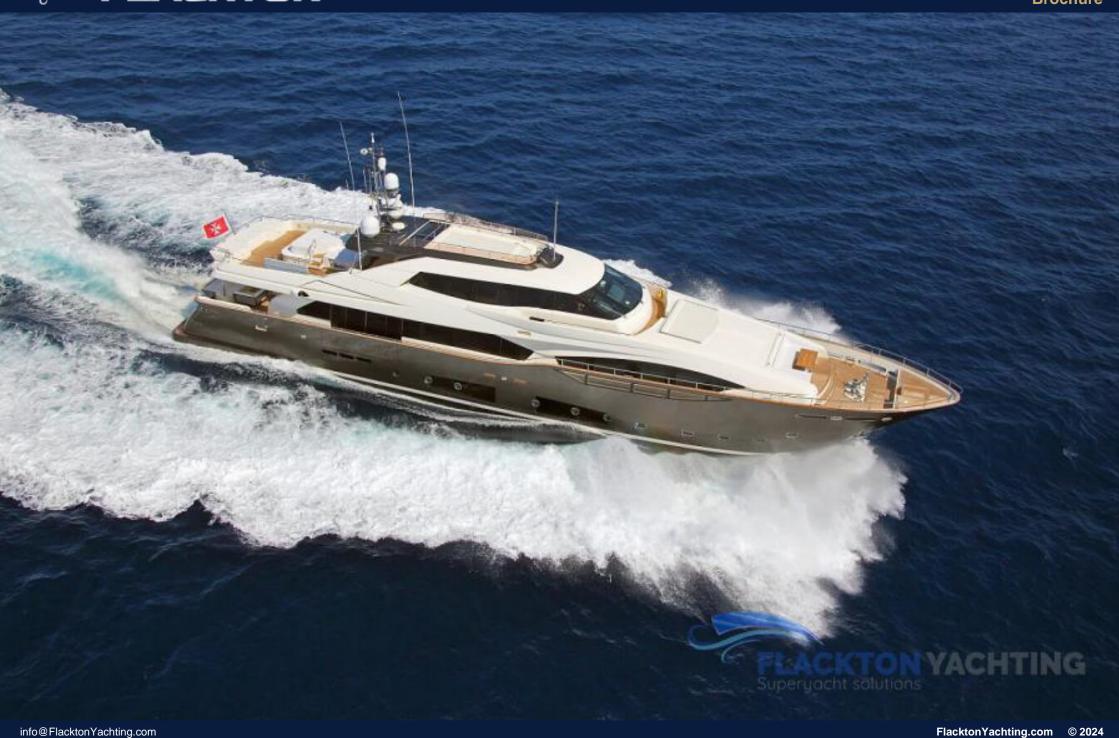

# **Lady Dia | Ferretti Custom Line**

She is 124' Custom line, delivered in 2011 by Ferretti yachts and last reffited in 2016