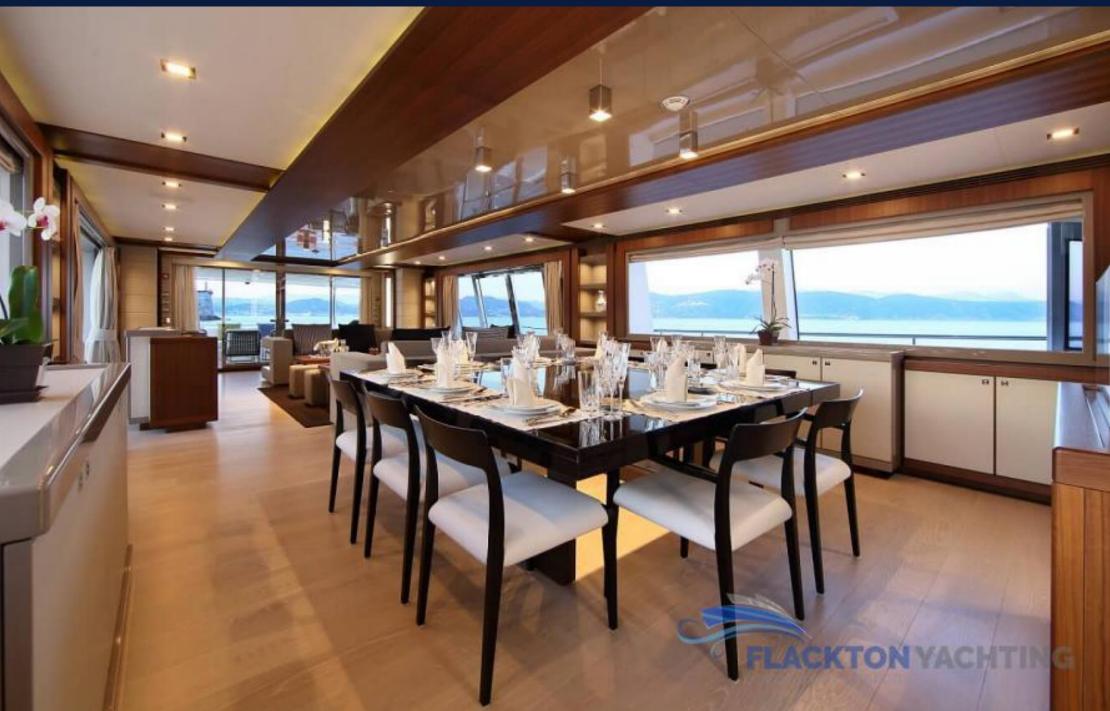

## 1. ACCOMMODATION

Lady Dia can accommodate up to 12 guests in five luxurious staterooms