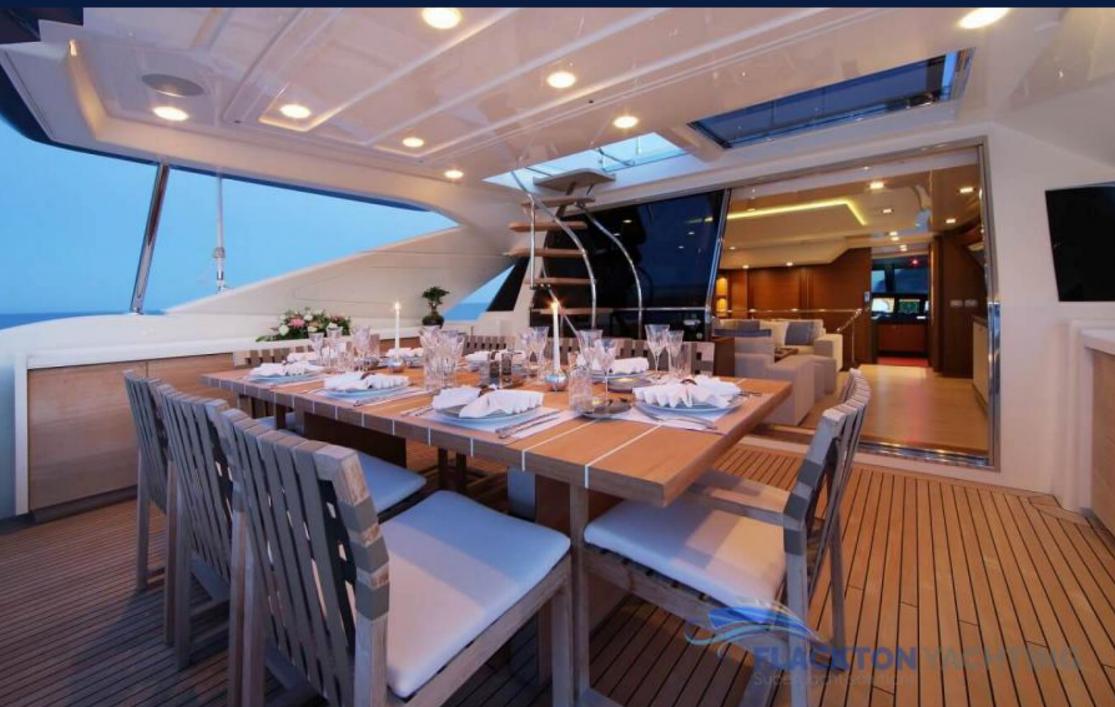

## 2. FEATURES

Stabilisers system at anchor Jacuzzi

Gym

Side balconies on the main deck for the guests