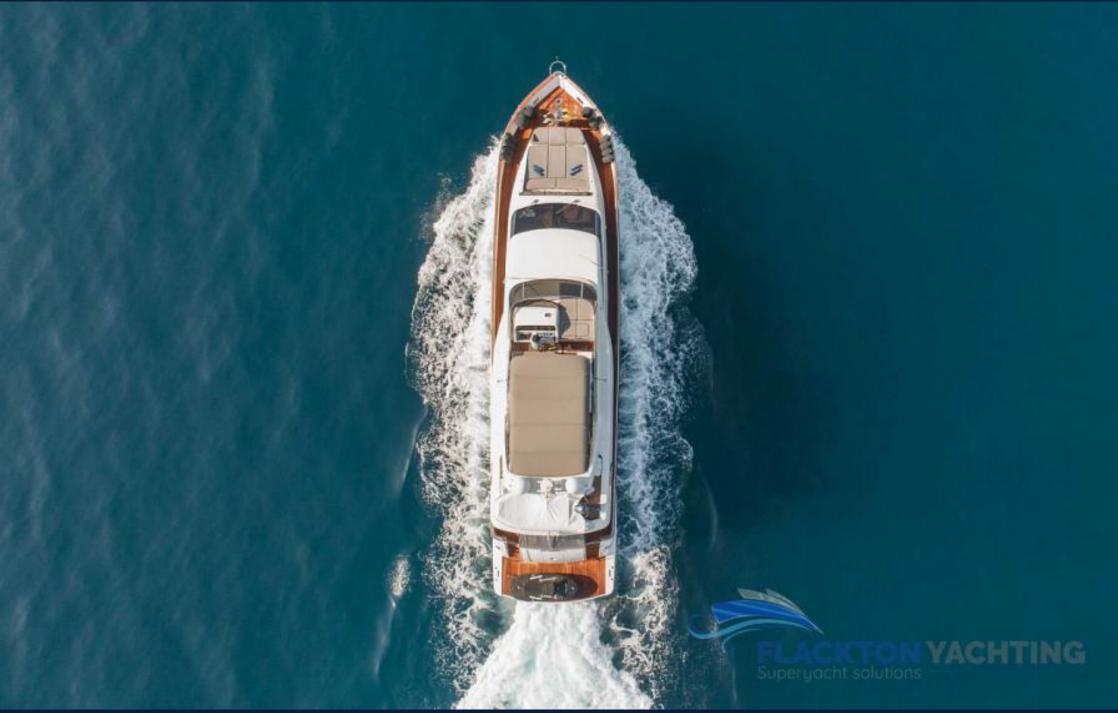

# **FREEDOM**

Freedom the stylish 24m Alalunga, a unique yacht at her range, displacement with zero speed stabilizers and spacious living areas, is available for charters in the beautiful Greek islands. Built in 2007 totally refitted in 2017 and 2019.