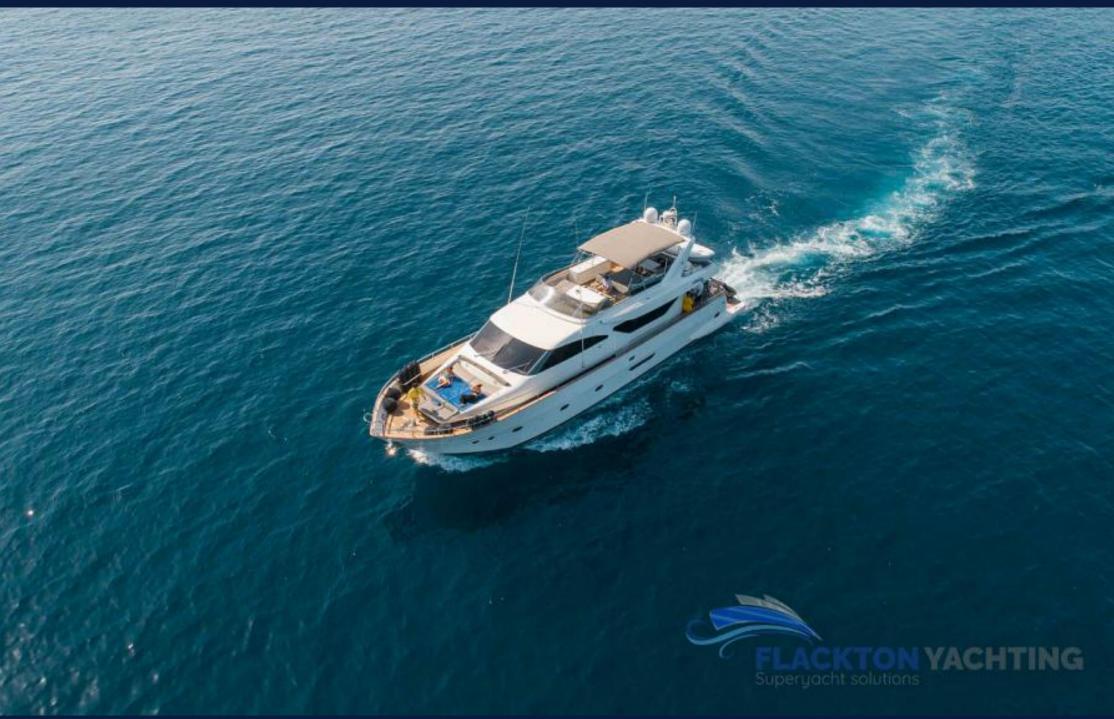

# **FREEDOM**

Freedom the stylish 24m Alalunga, a unique yacht at her range, displacement with zero speed stabilizers and spacious living areas, is available for charters in the beautiful Greek islands. Built in 2007 totally refitted in 2017 and 2019.

### 2. FEATURES

Spacious accommodation for up to 8 guests (Two twin cabins convertible to double)

- Excellent condition
- Full refit 2018-2019
- Great sea performance (cruising speed of 24kn)
- Zero speed stabilizers
- Spacious swimming platform