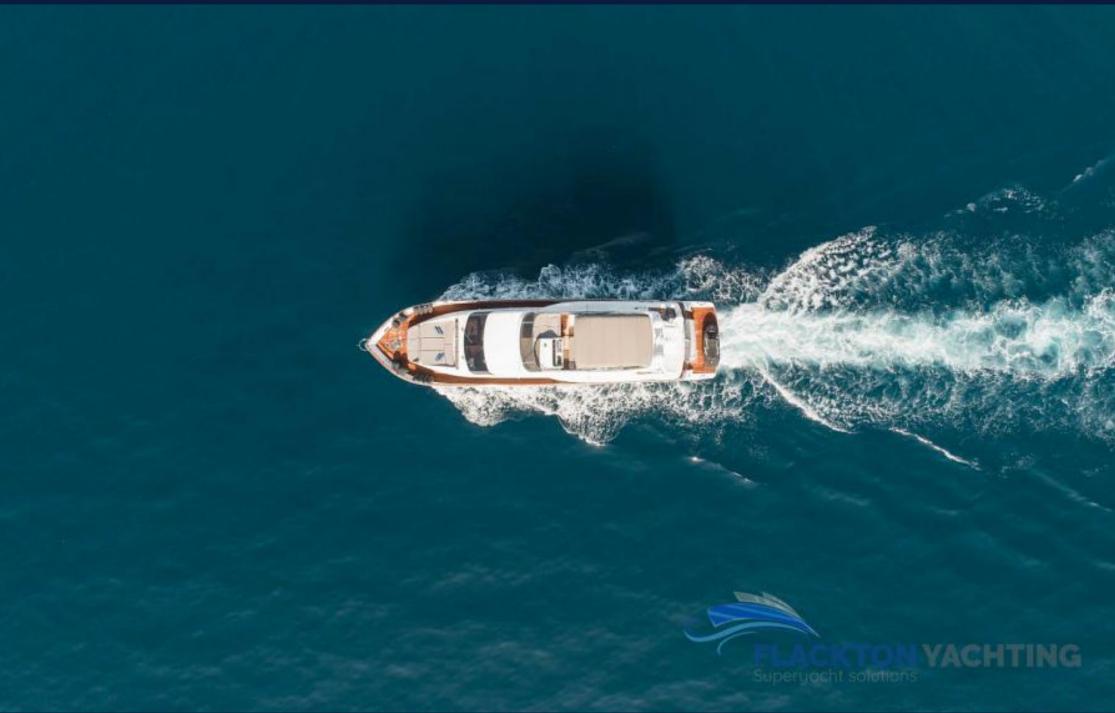

# **FREEDOM**

Freedom the stylish 24m Alalunga, a unique yacht at her range, displacement with zero speed stabilizers and spacious living areas, is available for charters in the beautiful Greek islands. Built in 2007 totally refitted in 2017 and 2019.