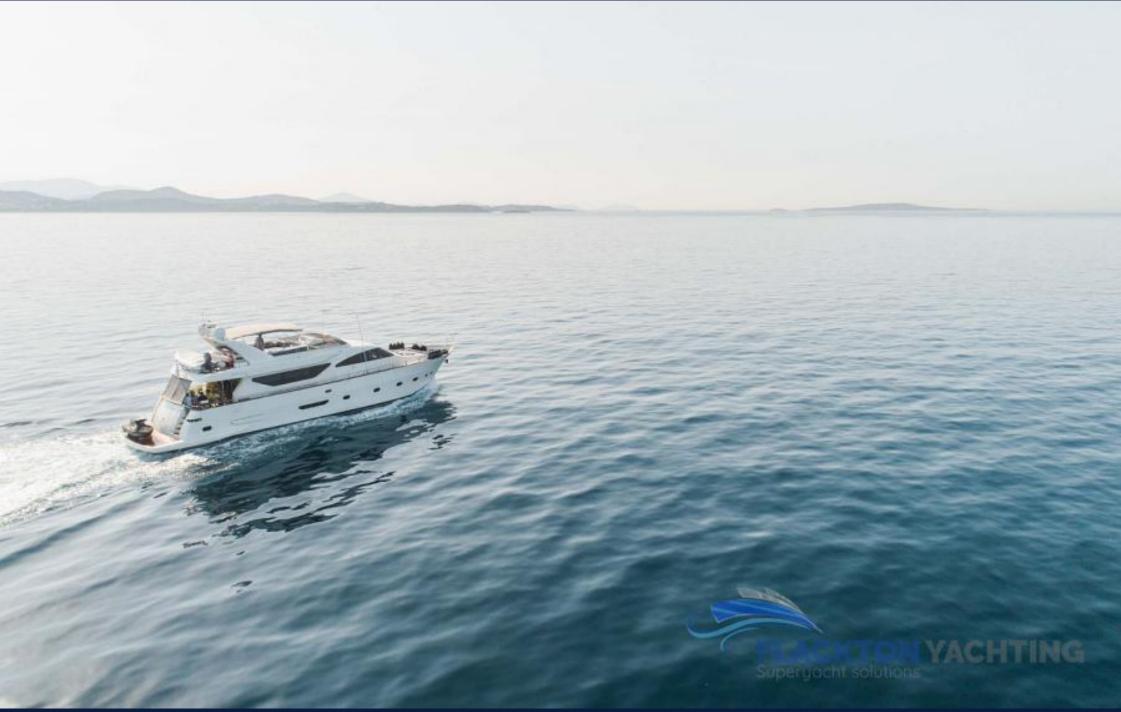

# **FREEDOM**

Freedom the stylish 24m Alalunga, a unique yacht at her range, displacement with zero speed stabilizers and spacious living areas, is available for charters in the beautiful Greek islands. Built in 2007 totally refitted in 2017 and 2019.

### 2. FEATURES

Spacious accommodation for up to 8 guests (Two twin cabins convertible to double)

- Excellent condition
- Full refit 2018-2019
- Great sea performance (cruising speed of 24kn)
- Zero speed stabilizers
- Spacious swimming platform