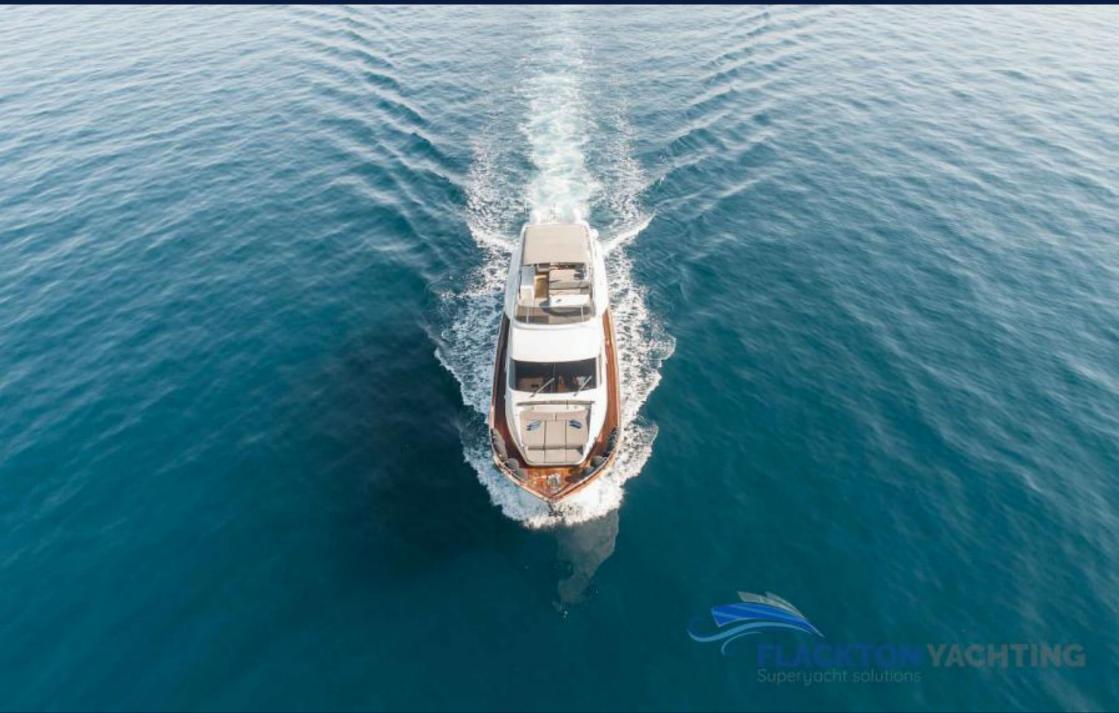

# **FREEDOM**

Freedom the stylish 24m Alalunga, a unique yacht at her range, displacement with zero speed stabilizers and spacious living areas, is available for charters in the beautiful Greek islands. Built in 2007 totally refitted in 2017 and 2019.