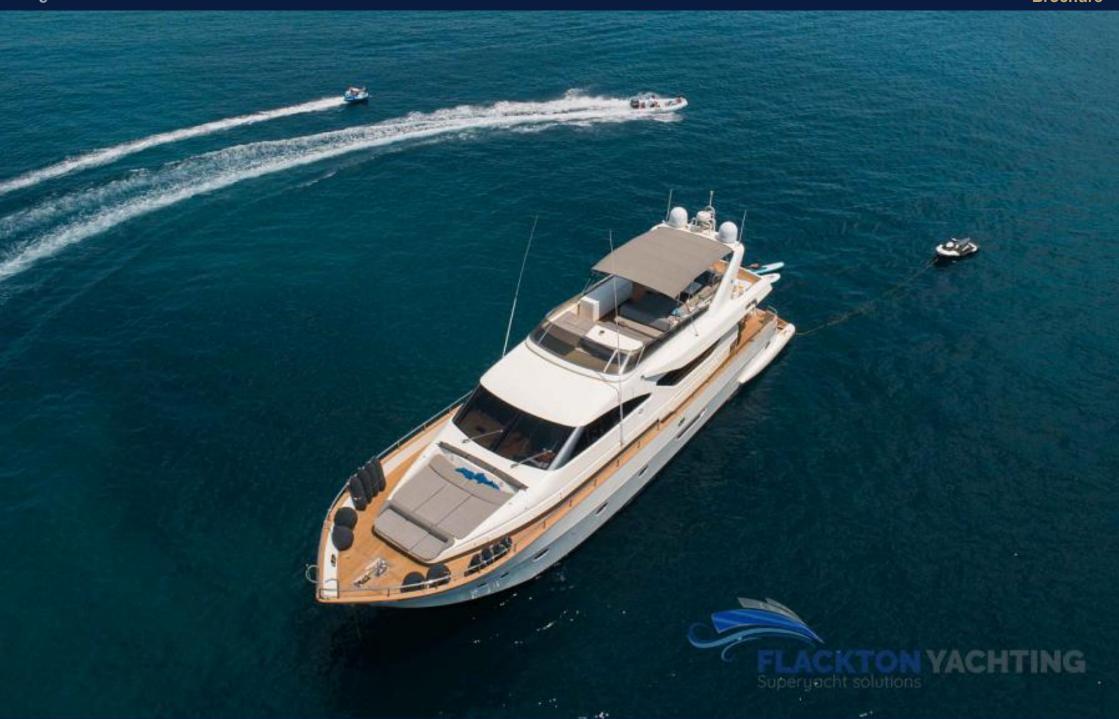

# **FREEDOM**

Freedom the stylish 24m Alalunga, a unique yacht at her range, displacement with zero speed stabilizers and spacious living areas, is available for charters in the beautiful Greek islands. Built in 2007 totally refitted in 2017 and 2019.

### 2. FEATURES

Spacious accommodation for up to 8 guests (Two twin cabins convertible to double)

- Excellent condition
- Full refit 2018-2019
- Great sea performance (cruising speed of 24kn)
- Zero speed stabilizers
- Spacious swimming platform