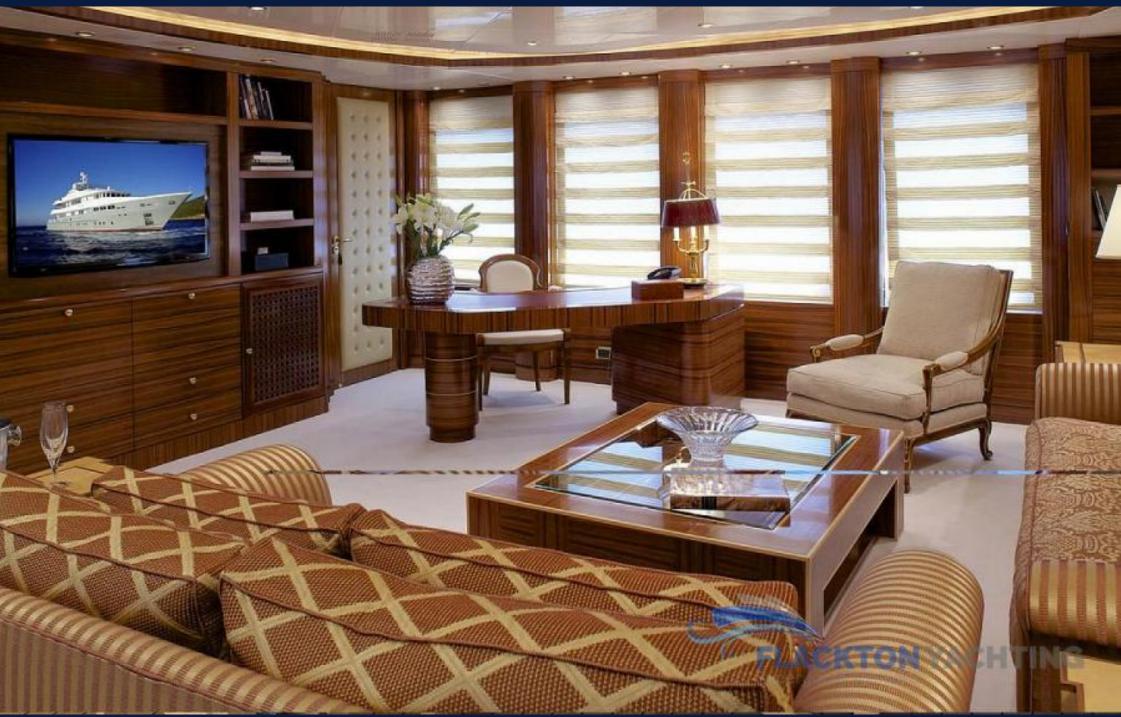

#### 1. ACCOMMODATION

Upper deck: Owner's suite with king size bed, walk in closet and private office.

Main deck: One VIP suite with king size bed and an adjacent Twin cabins

Lower deck: Two Double cabins with queen size beds, and two Twin cabins each with a Pullman berth.