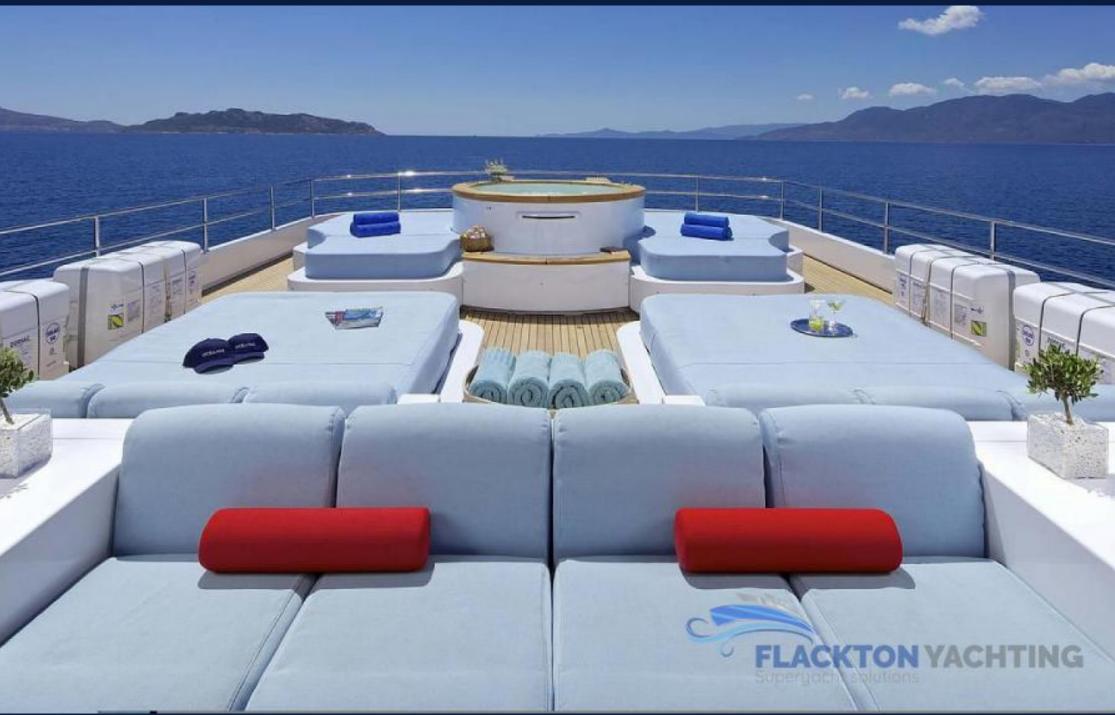

Brochure

































Brochure







FlacktonYachting.com © 2025 info@FlacktonYachting.com













### **Table of Contents**

1. ACCOMMODATION

2. ENTERTAINMENT

3. WATER TOYS

4. SPECIFICATIONS

# **OCEANOS** | Mondomarine

Main Specifications

Length: 49 m

Guests: 12

Cabins: 7

Crew: 11

Cruise speed: 15 knots

Built: 2006

**WEEKLY RATE** 

LOW SEASON € 145.000 MID SEASON € 165.000 HIGH SEASON € 195.000

## **Disclaimer**

Yachts offered are subject to availability. The information provided is believed to be correct but not guaranteed and may not be used for contractual purposes. Specifications provided for information only.

#### 1. ACCOMMODATION

Upper deck: Owner's suite with king size bed, walk in closet and private office.

Main deck: One