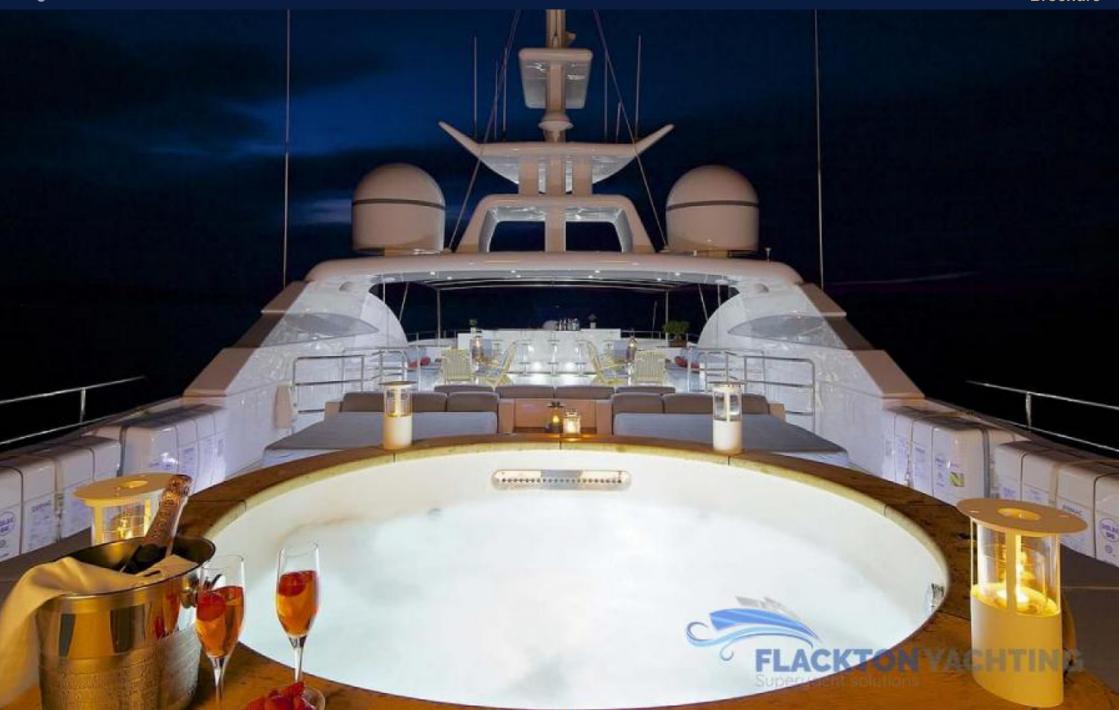

#### 2. ENTERTAINMENT

Plasma LCD monitors and Home Theatre Systems, I pod dock in all salons and cabins. Apple TV installation in master cabin & master saloon. Led video projector installation in the aft exterior dining area Satellite TV, DVD/CD/Radio Player, Playstation4, CD/Book/DVD/PS2 Game Library, CD players on all decks outside.