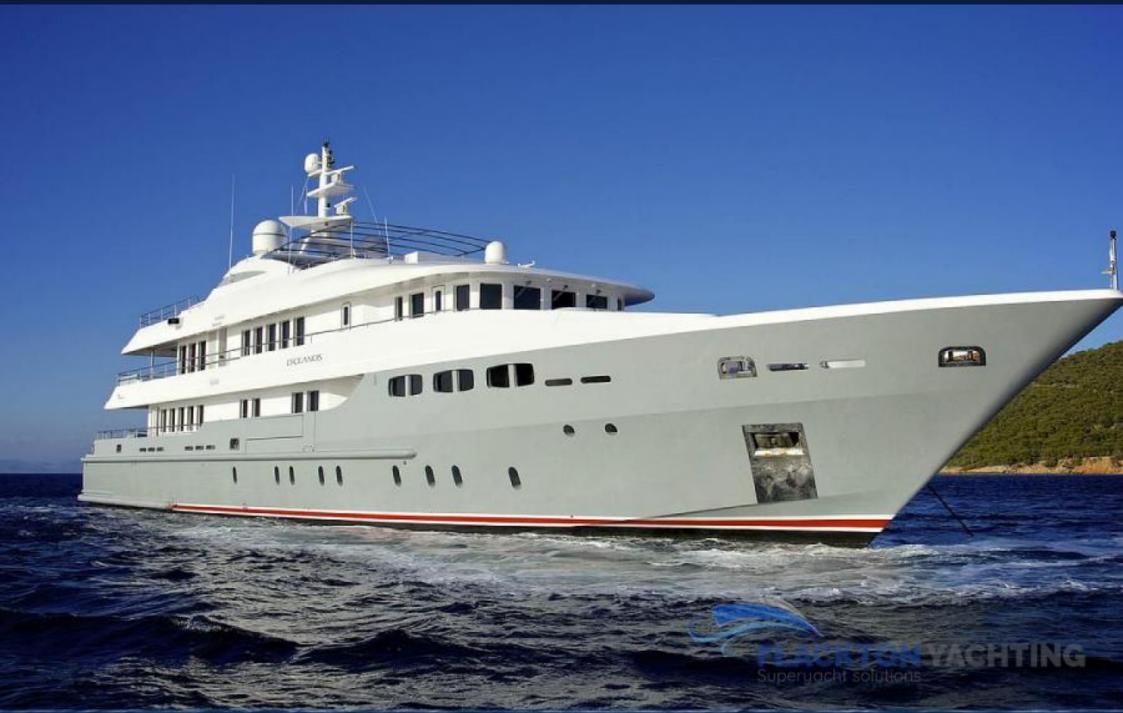

# **OCEANOS** | Mondomarine

Main Specifications

Length: 49 m

Guests: 12

Cabins: 7

Crew: 11

Cruise speed: 15 knots

Built: 2006