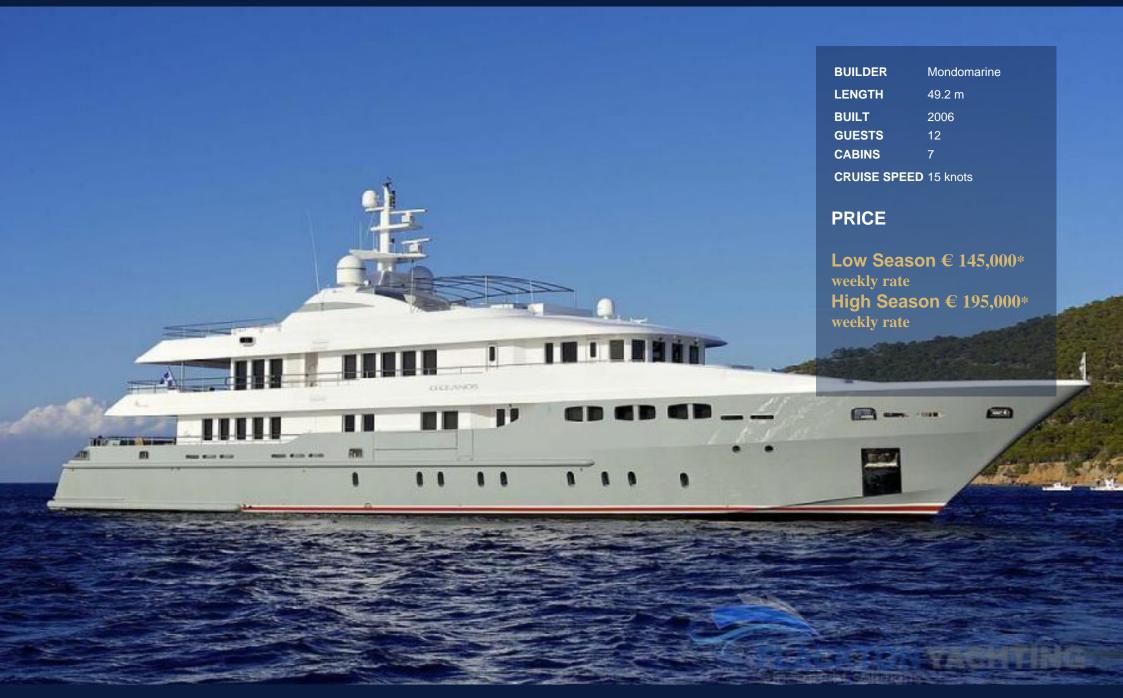

# **OCEANOS** | Mondomarine

Main Specifications

Length: 49 m

Guests: 12

Cabins: 7

Crew: 11

Cruise speed: 15 knots

Built: 2006

**WEEKLY RATE** 

LOW SEASON € 145.000 MID SEASON € 165.000 HIGH SEASON € 195.000