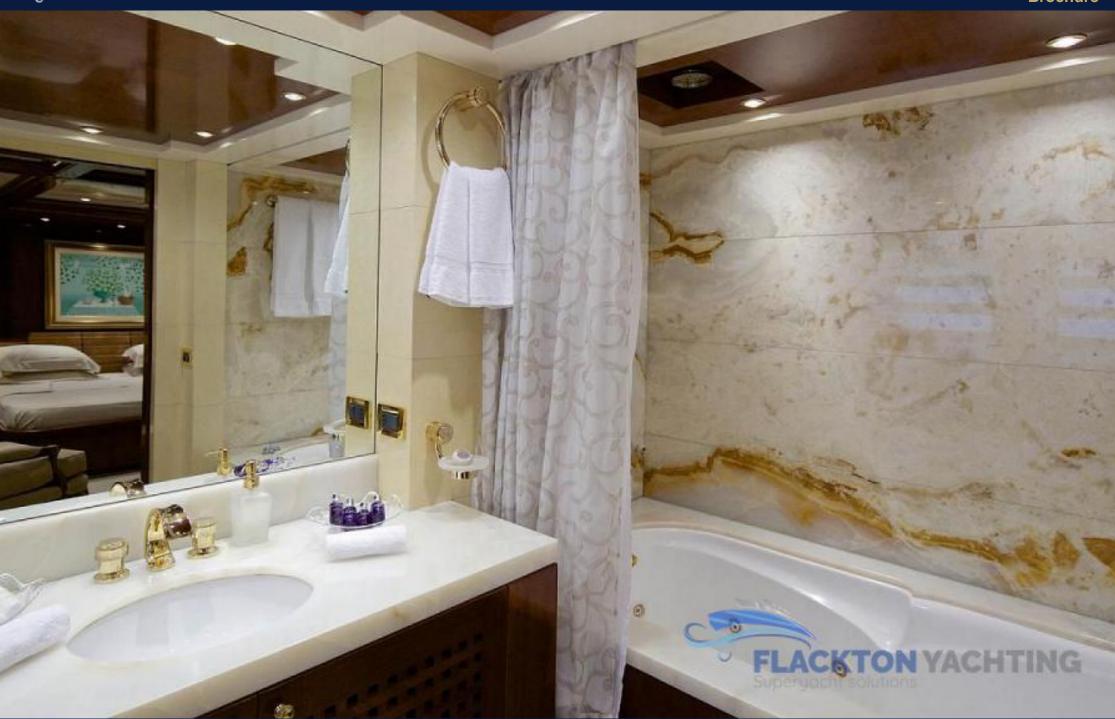

#### 1. ACCOMMODATION

Upper deck: Owner's suite with king size bed, walk in closet and private office.

Main deck: One VIP suite with king size bed and an adjacent Twin cabins

Lower deck: Two Double cabins with queen size beds, and two Twin cabins each with a Pullman berth.

All cabins have en-suite facilities.