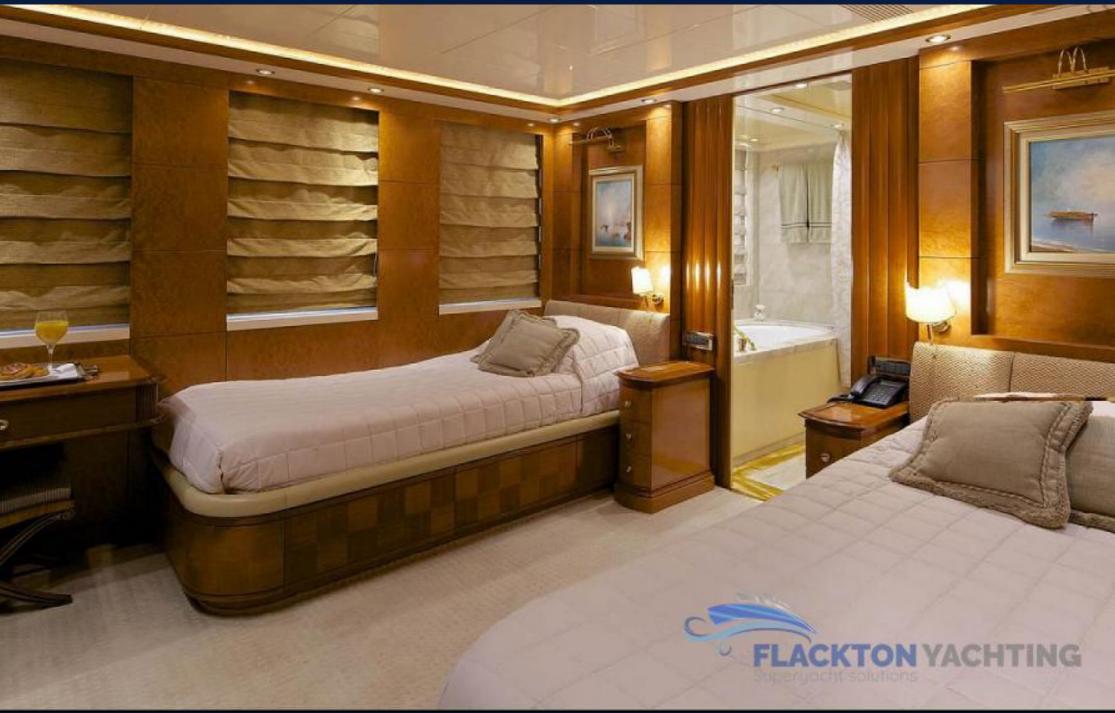

#### 1. ACCOMMODATION

Upper deck: Owner's suite with king size bed, walk in closet and private office.

Main deck: One VIP suite with king size bed and an adjacent Twin cabins

Lower deck: Two Double cabins with queen size beds, and two Twin cabins each with a Pullman berth.

All cabins have en-suite facilities.