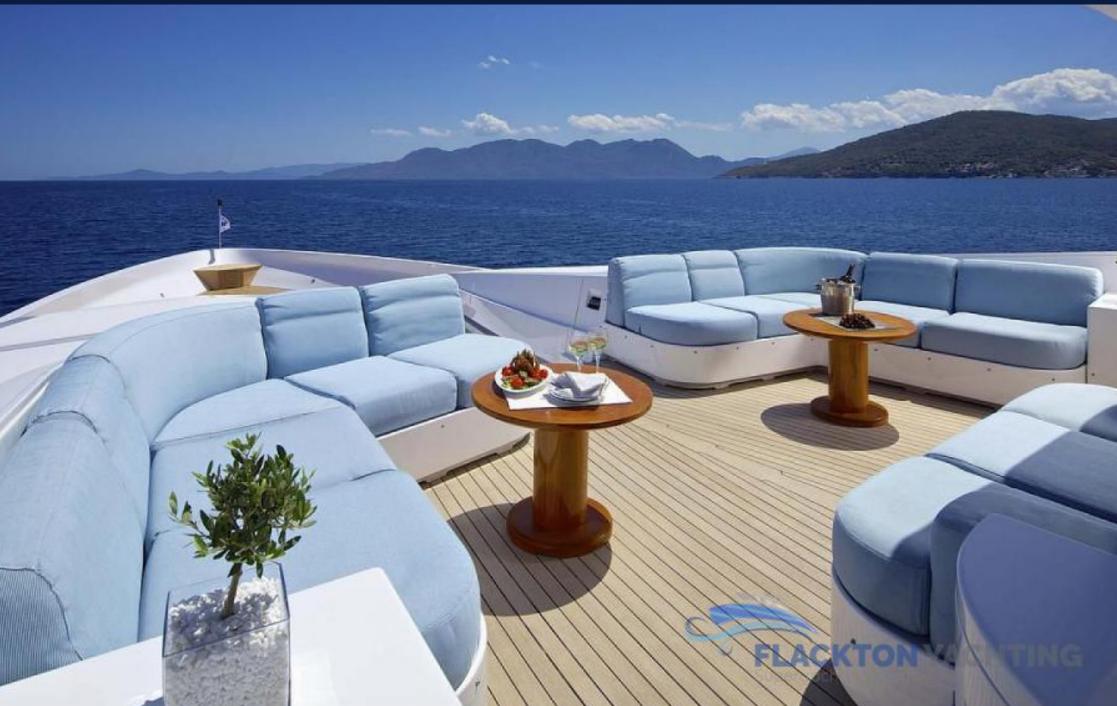

#### 1. ACCOMMODATION

Upper deck: Owner's suite with king size bed, walk in closet and private office.

Main deck: One VIP suite with king size bed and an adjacent Twin cabins

Lower deck: Two Double cabins with queen size beds, and two Twin cabins each with a Pullman berth.