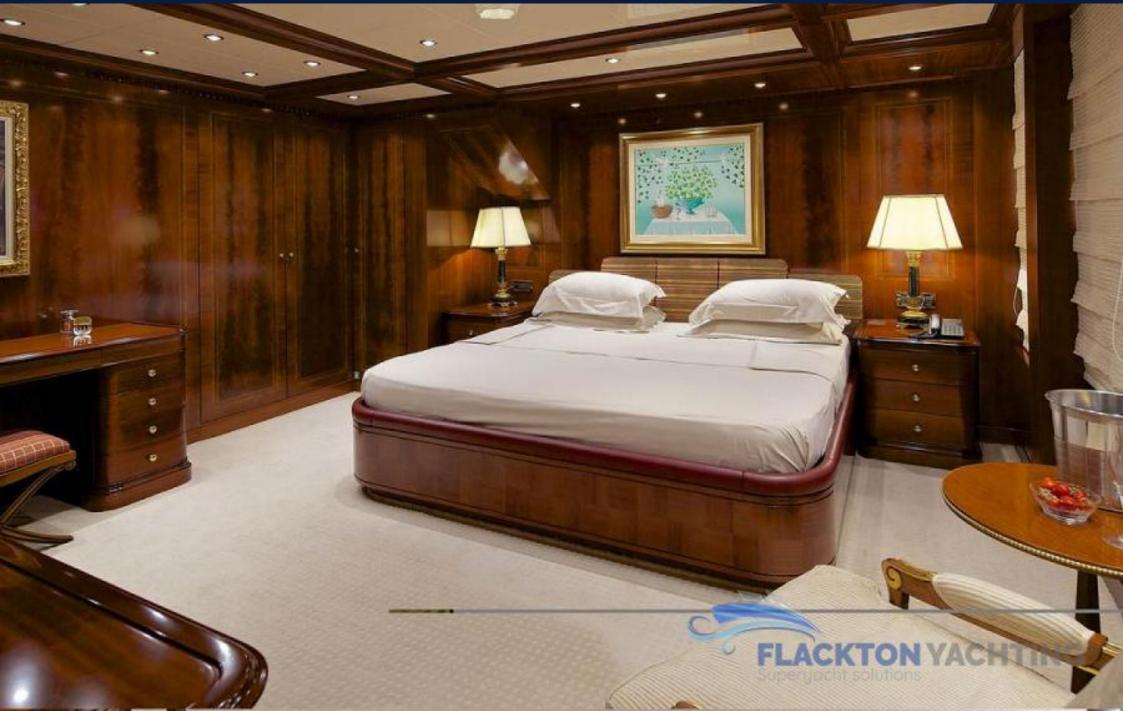

#### 1. ACCOMMODATION

Upper deck: Owner's suite with king size bed, walk in closet and private office.

Main deck: One VIP suite with king size bed and an adjacent Twin cabins

Lower deck: Two Double cabins with queen size beds, and two Twin cabins each with a Pullman berth.

All cabins have en-suite facilities.