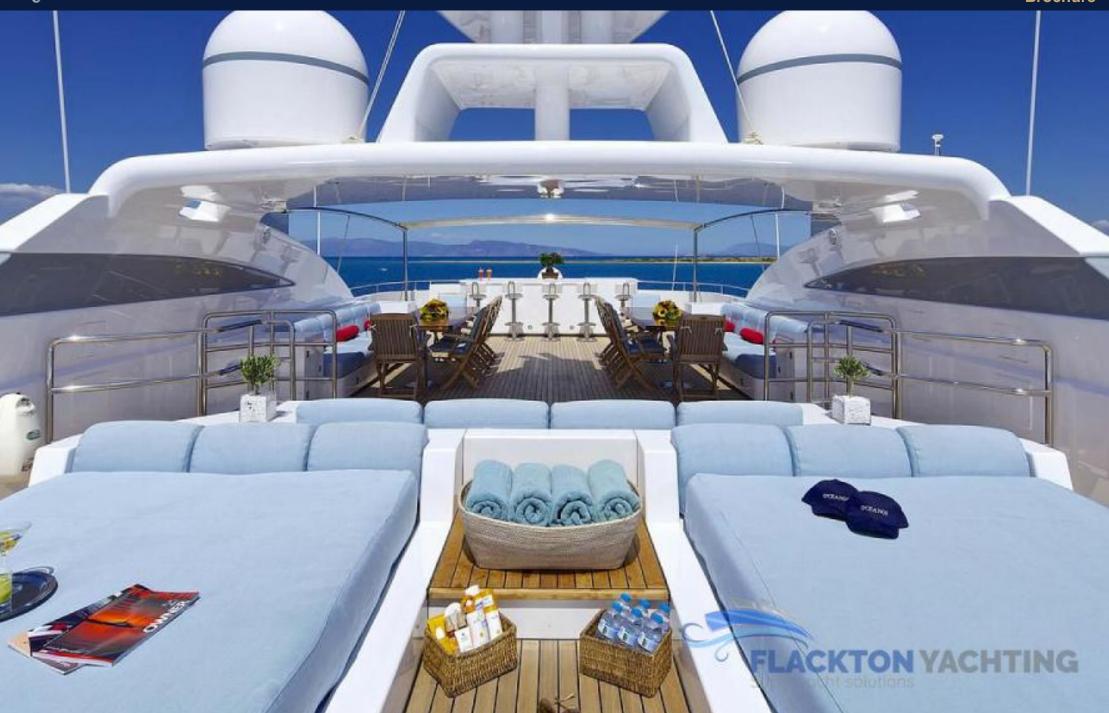

#### 2. ENTERTAINMENT

Plasma LCD monitors and Home Theatre Systems, I pod dock in all salons and cabins. Apple TV installation in master cabin & master saloon. Led video projector installation in the aft exterior dining area Satellite TV, DVD/CD/Radio Player, Playstation4, CD/Book/DVD/PS2 Game Library, CD players on all decks outside.