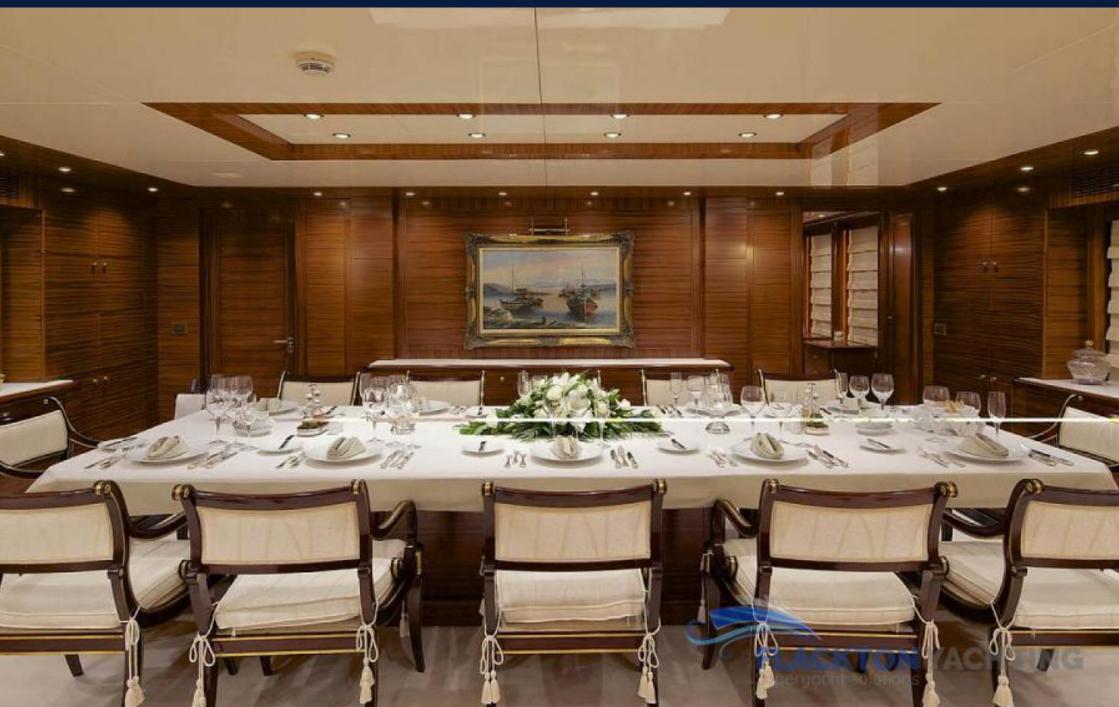

#### 1. ACCOMMODATION

Upper deck: Owner's suite with king size bed, walk in closet and private office.

Main deck: One VIP suite with king size bed and an adjacent Twin cabins

Lower deck: Two Double cabins with queen size beds, and two Twin cabins each with a Pullman berth.

#### 2. ENTERTAINMENT

Plasma LCD monitors and Home Theatre Systems, I pod dock in all salons and cabins. Apple TV installation in master cabin & master saloon. Led video projector installation in the aft exterior dining area Satellite TV, DVD/CD/Radio Player, Playstation4, CD/Book/DVD/PS2 Game Library, CD players on all decks outside.