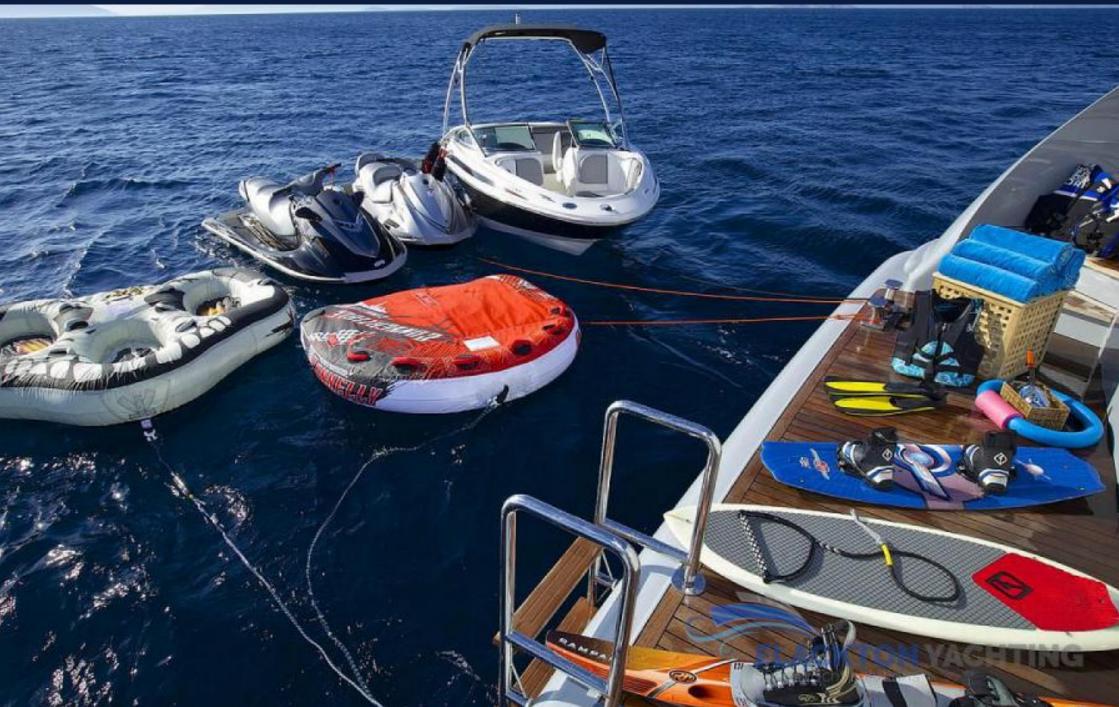

#### 3. WATER TOYS

- 1 x 5,9m SeaRay 185 sports with 220hp MerCruiser 4.3L inboard engine luxury tender.
- 1 x 3,4m Zodiac tender type DL340, with Yamaha F30 BETL and underwater lights.
- 1 x YAMAHA VX-CRUISER 1100 cc 110hp jet ski.
- 1 x YAMAHA VX-CRUISER HO 2018 1812 cc jet ski.

Wake surf.

- 1 x Towable tube for one person.
- 2 x Towable tubes for two persons each.
- 1 x Towable cylinder type tube for three persons.
- 1 x Towable banana type tube for three persons.

Snorkeling equipment.