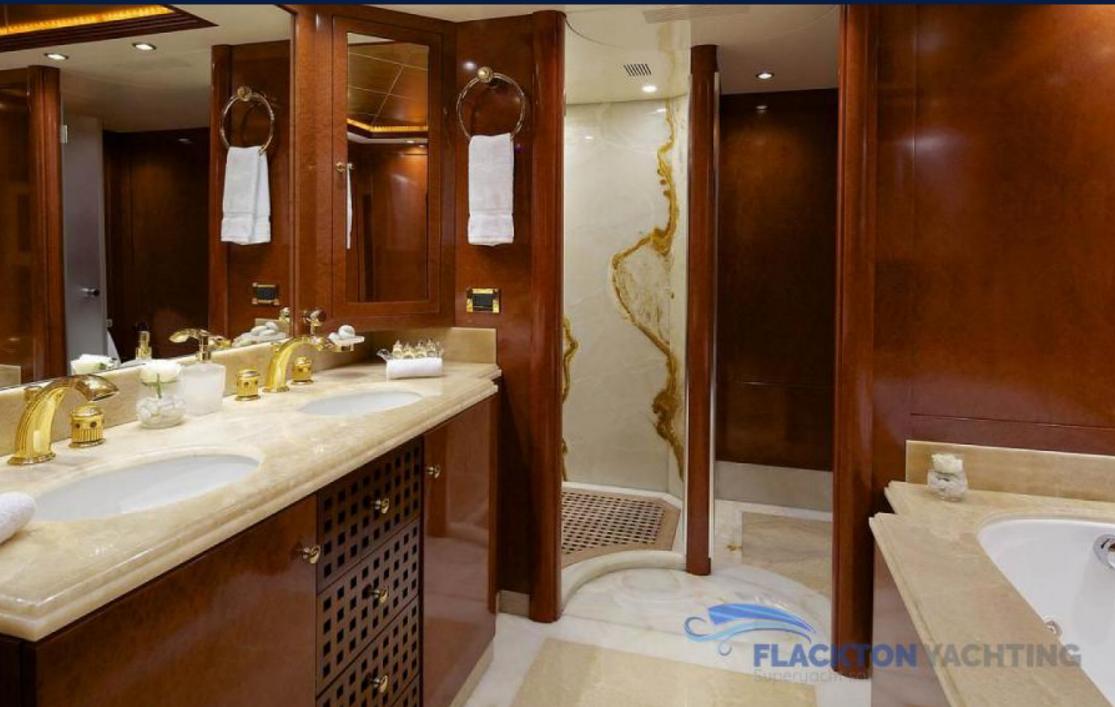

#### 1. ACCOMMODATION

Upper deck: Owner's suite with king size bed, walk in closet and private office.

Main deck: One VIP suite with king size bed and an adjacent Twin cabins

Lower deck: Two Double cabins with queen size beds, and two Twin cabins each with a Pullman berth.

All cabins have en-suite facilities.