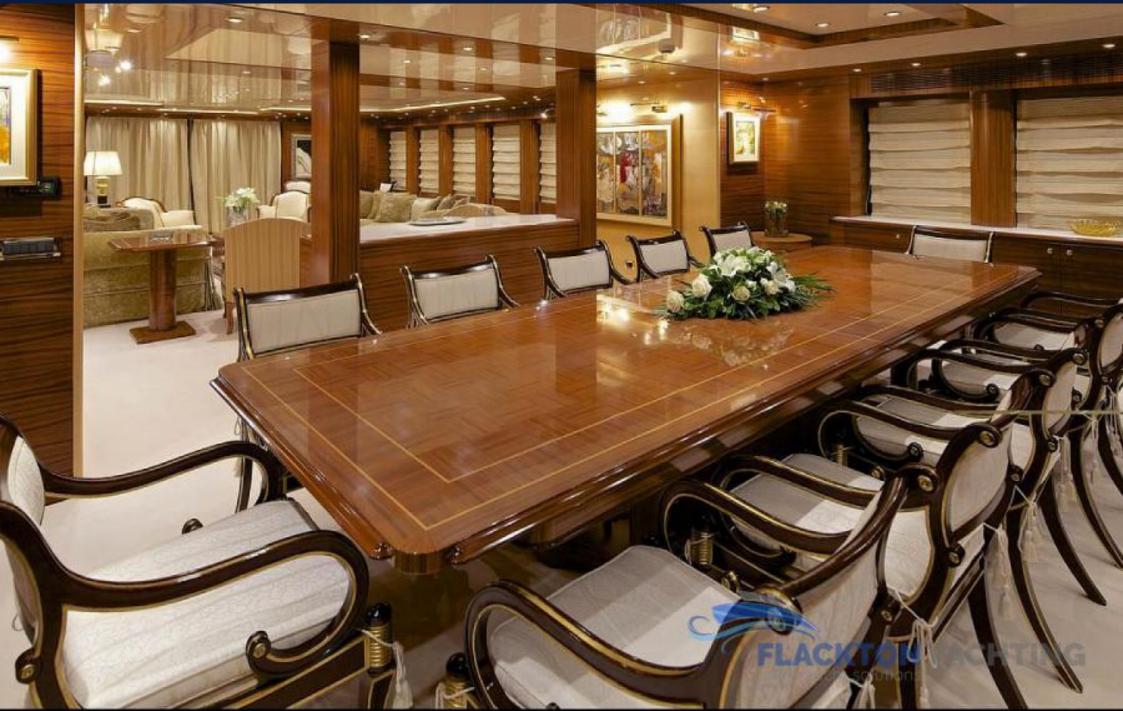

#### 1. ACCOMMODATION

Upper deck: Owner's suite with king size bed, walk in closet and private office.

Main deck: One VIP suite with king size bed and an adjacent Twin cabins

Lower deck: Two Double cabins with queen size beds, and two Twin cabins each with a Pullman berth.

#### 2. ENTERTAINMENT

Plasma LCD monitors and Home Theatre Systems, I pod dock in all salons and cabins. Apple TV installation in master cabin & master saloon. Led video projector installation in the aft exterior dining area Satellite TV, DVD/CD/Radio Player, Playstation4, CD/Book/DVD/PS2 Game Library, CD players on all decks outside.