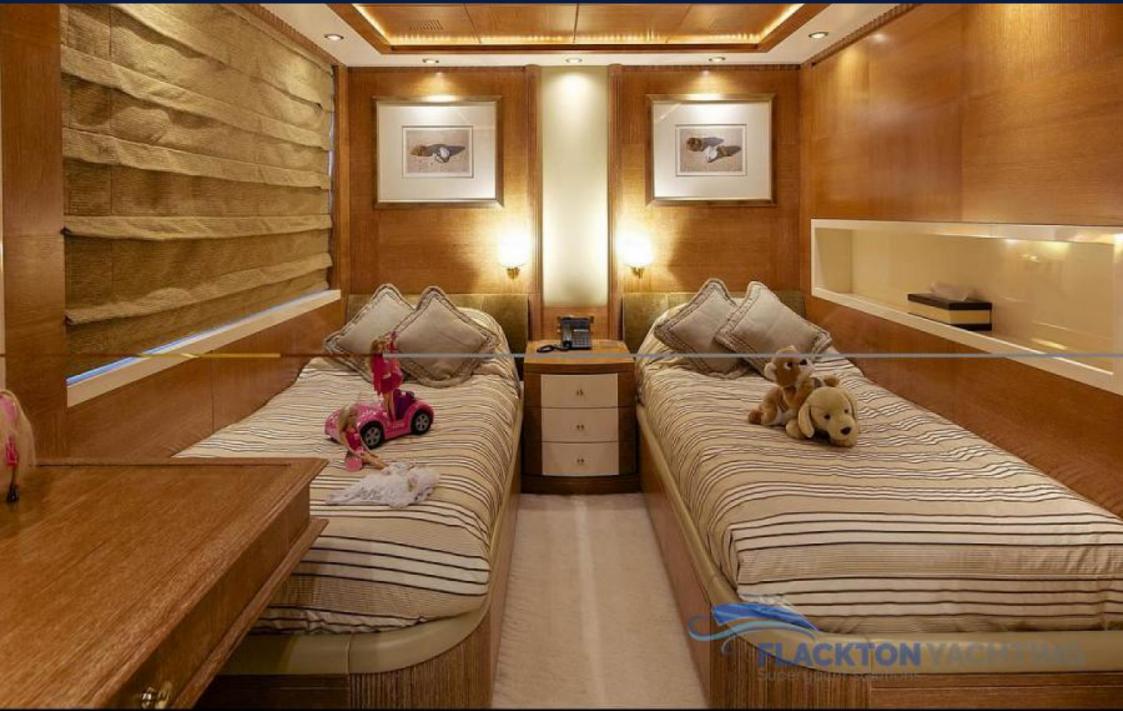

#### 1. ACCOMMODATION

Upper deck: Owner's suite with king size bed, walk in closet and private office.

Main deck: One VIP suite with king size bed and an adjacent Twin cabins

Lower deck: Two Double cabins with queen size beds, and two Twin cabins each with a Pullman berth.

All cabins have en-suite facilities.