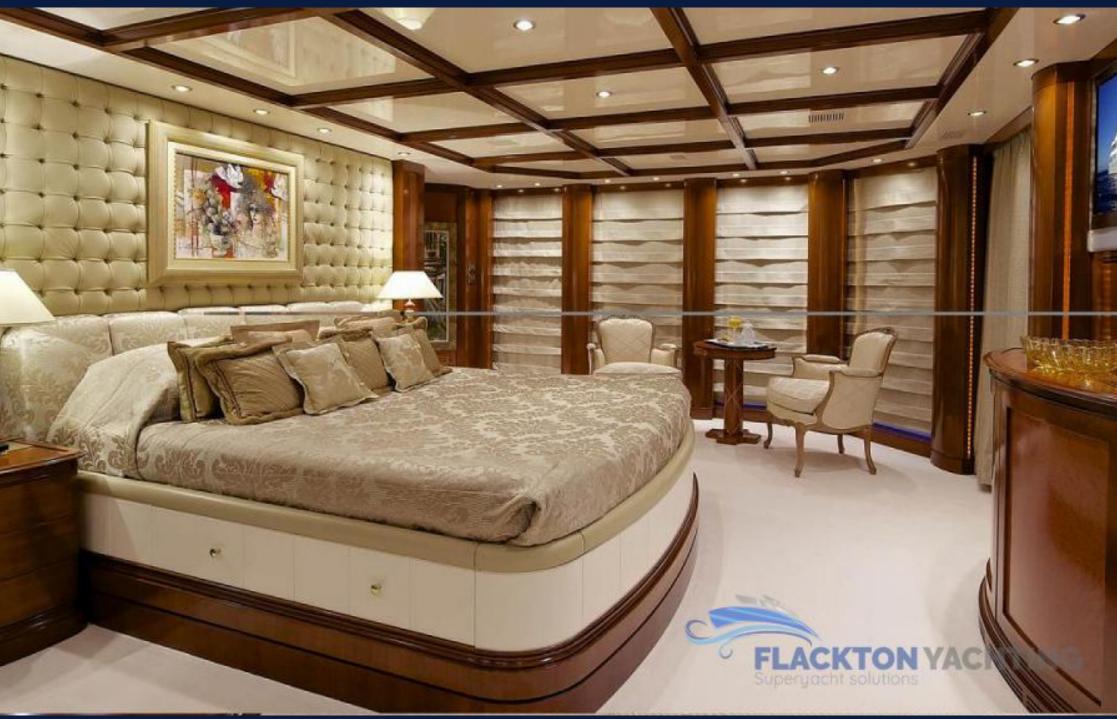

#### 1. ACCOMMODATION

Upper deck: Owner's suite with king size bed, walk in closet and private office.

Main deck: One VIP suite with king size bed and an adjacent Twin cabins

Lower deck: Two Double cabins with queen size beds, and two Twin cabins each with a Pullman berth.

All cabins have en-suite facilities.