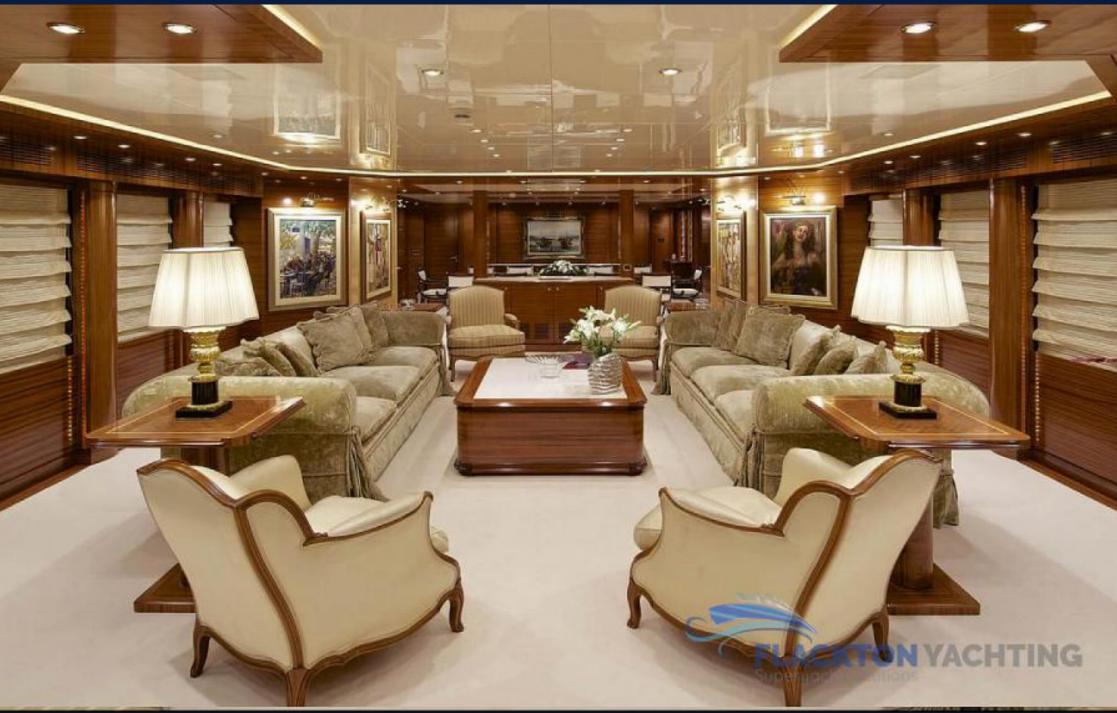

#### 2. ENTERTAINMENT

Plasma LCD monitors and Home Theatre Systems, I pod dock in all salons and cabins. Apple TV installation in master cabin & master saloon. Led video projector installation in the aft exterior dining area Satellite TV, DVD/CD/Radio Player, Playstation4, CD/Book/DVD/PS2 Game Library, CD players on all decks outside.