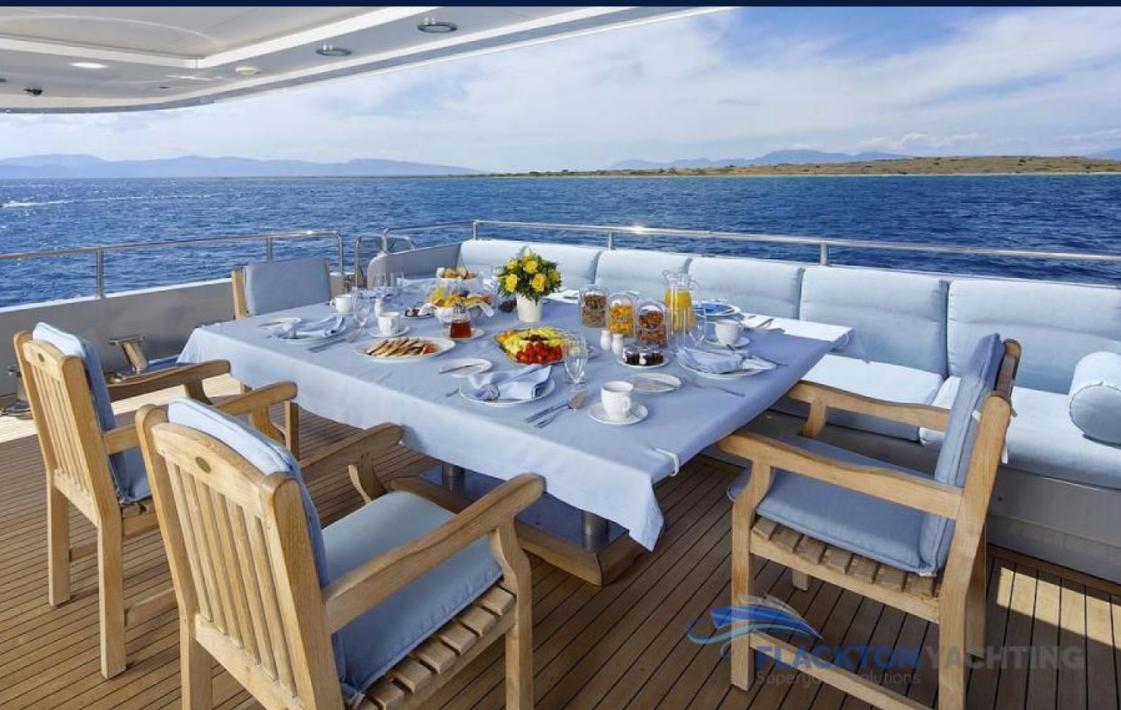

#### 1. ACCOMMODATION

Upper deck: Owner's suite with king size bed, walk in closet and private office.

Main deck: One VIP suite with king size bed and an adjacent Twin cabins

Lower deck: Two Double cabins with queen size beds, and two Twin cabins each with a Pullman berth.