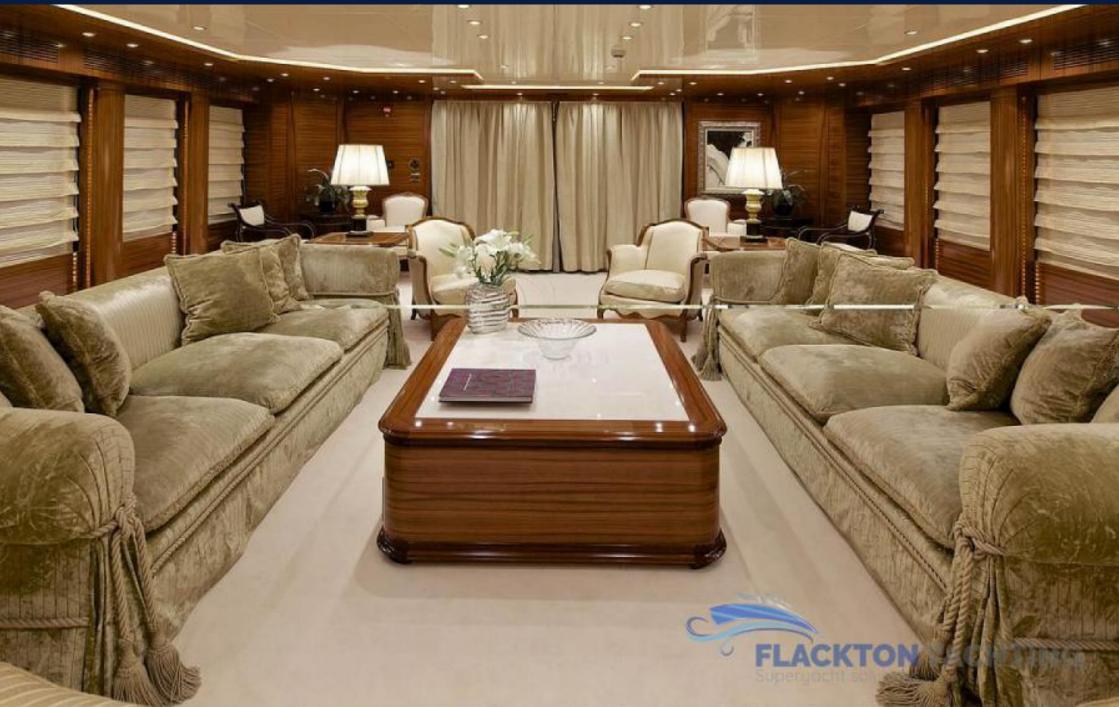

#### 2. ENTERTAINMENT

Plasma LCD monitors and Home Theatre Systems, I pod dock in all salons and cabins. Apple TV installation in master cabin & master saloon. Led video projector installation in the aft exterior dining area Satellite TV, DVD/CD/Radio Player, Playstation4, CD/Book/DVD/PS2 Game Library, CD players on all decks outside.