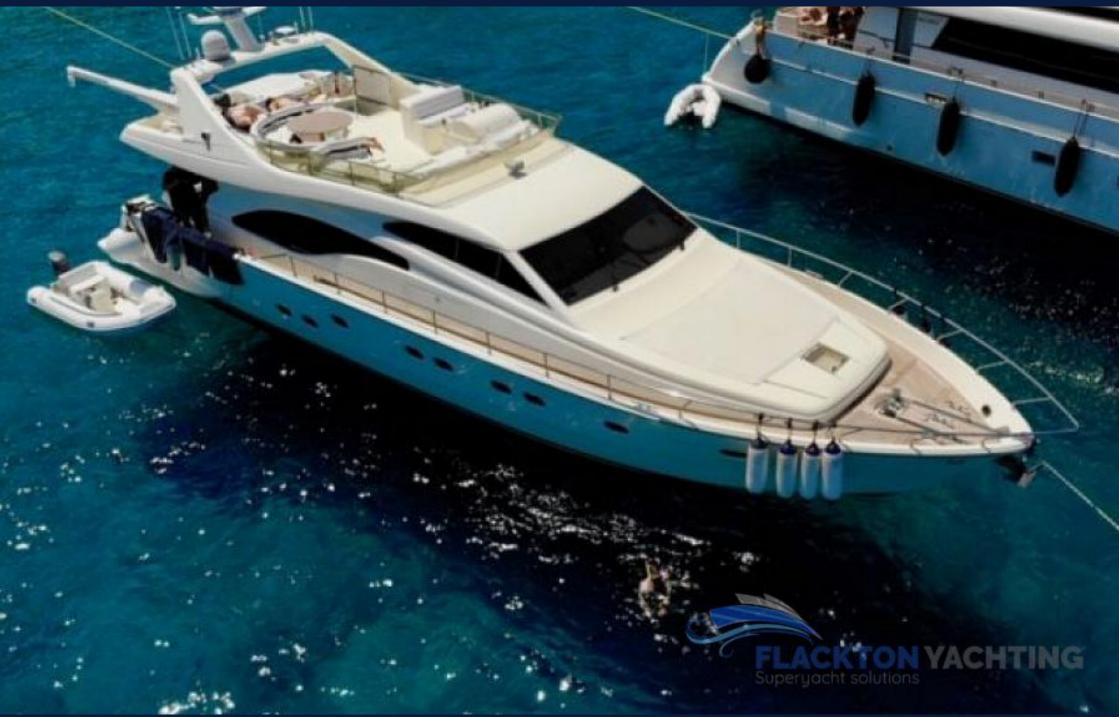

# MELI | Ferretti | 68

Meli is a excellent Italian-built yacht available to charter in Greece and explore the greek waters of the Ionian and Aegean seas with the experienced Captain Dimitris at her helm. Having benefitted from an extensive refit every year since her launch, this beautiful Ferretti offers luxurious accommodation for up to eight guests, with a versatile layout to suite couples, families and corporate events alike.

Meli is a popular charter vessel helmed by a passionate crew who will show guests the very best that Greece has to offer.

Guests can expect exceptional service and out-of-theordinary cruising destinations, from idyllic islands to pristine beaches.