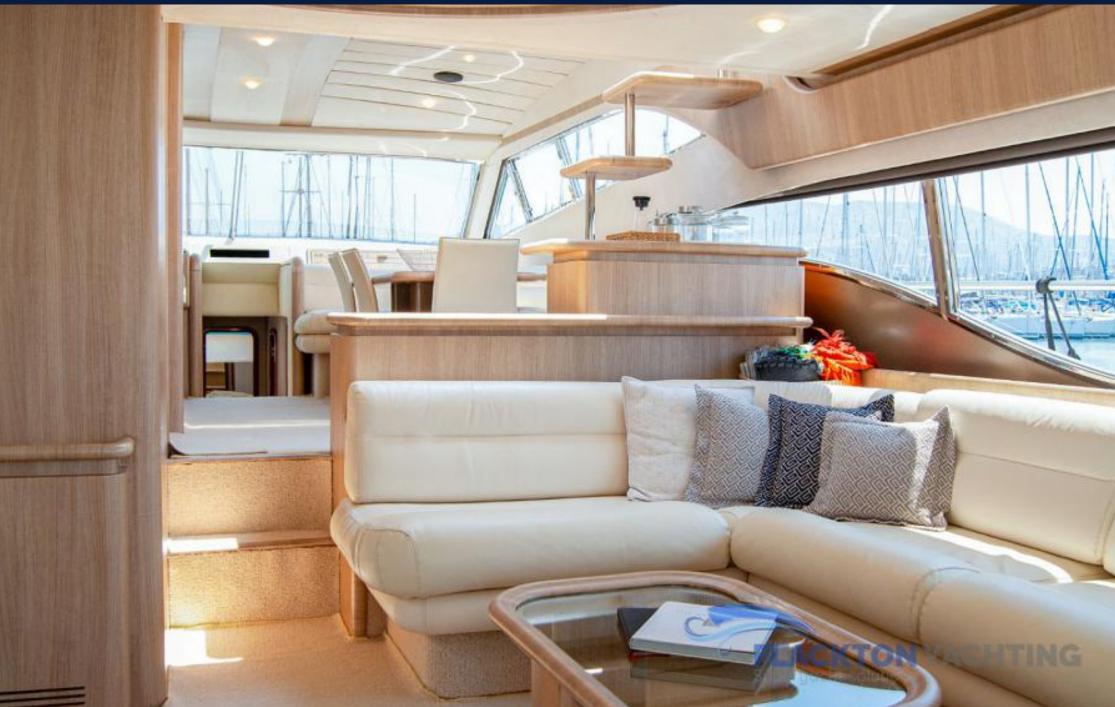

# MELI | Ferretti | 68

Meli is a excellent Italian-built yacht available to charter in Greece and explore the greek waters of the Ionian and Aegean seas with the experienced Captain Dimitris at her helm. Having benefitted from an extensive refit every year since her launch, this beautiful Ferretti offers luxurious accommodation for up to eight guests, with a versatile layout to suite couples, families and corporate events alike.

#### 1. ACCOMMODATION

Motor Yacht Meli is the perfect luxury yacht charter boat to discover the Greek islands. A 21-meter luxury boat, built by Ferreti, she can accommodate up to 8 guests in 4 en-suite cabins. Her experienced crew of 4 will provide you all the assistance you need for making your Greek charter holidays memorable.