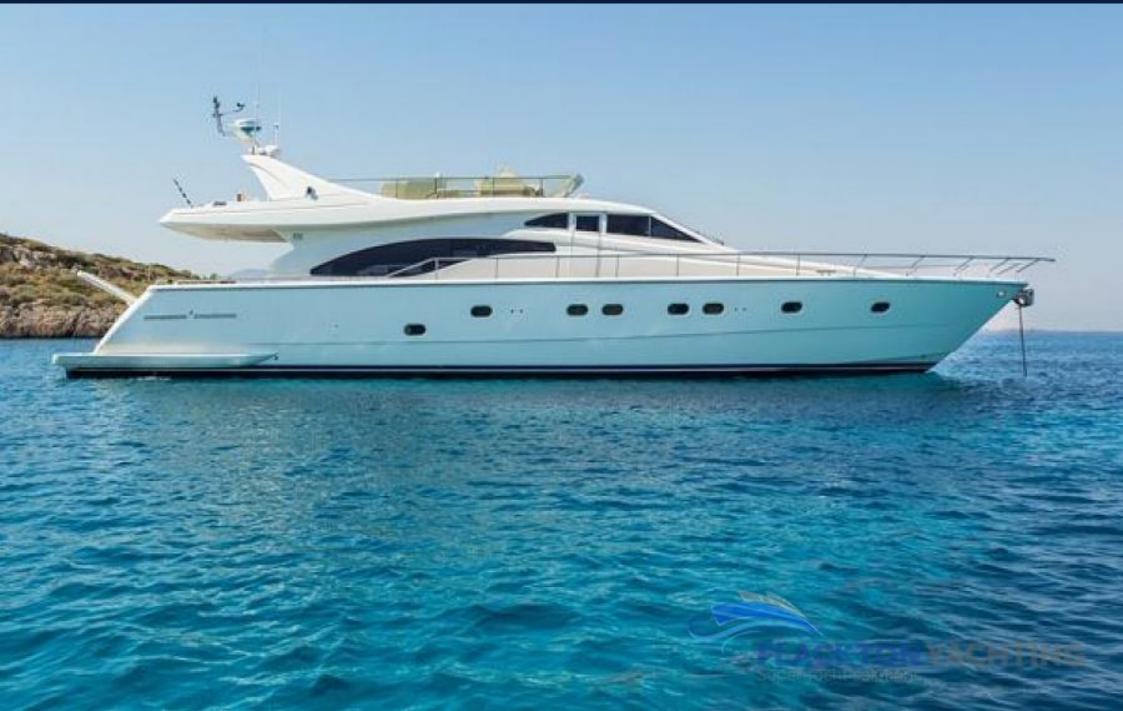

# MELI | Ferretti | 68

Meli is a excellent Italian-built yacht available to charter in Greece and explore the greek waters of the Ionian and Aegean seas with the experienced Captain Dimitris at her helm. Having benefitted from an extensive refit every year since her launch, this beautiful Ferretti offers luxurious accommodation for up to eight guests, with a versatile layout to suite couples, families and corporate events alike.

#### 1. ACCOMMODATION

Motor Yacht Meli is the perfect luxury yacht charter boat to discover the Greek islands. A 21-meter luxury boat, built by Ferreti, she can accommodate up to 8 guests in 4 en-suite cabins. Her experienced crew of 4 will provide you all the assistance you need for making your Greek charter holidays memorable.