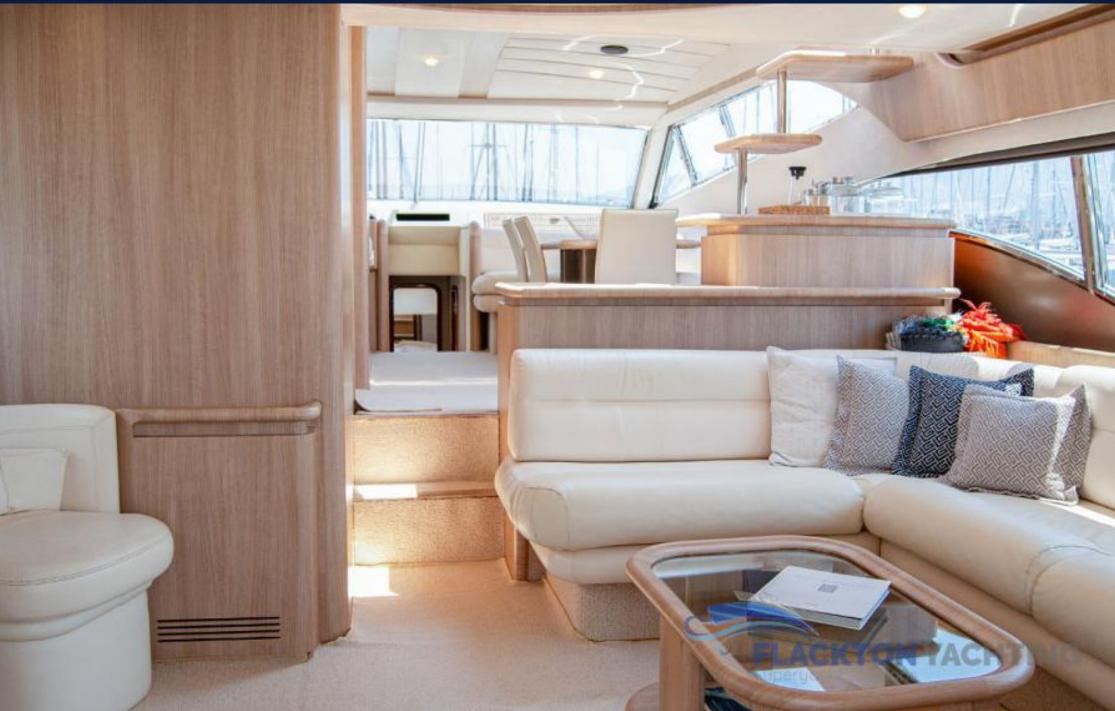

# MELI | Ferretti | 68

Meli is a excellent Italian-built yacht available to charter in Greece and explore the greek waters of the Ionian and Aegean seas with the experienced Captain Dimitris at her helm. Having benefitted from an extensive refit every year since her launch, this beautiful Ferretti offers luxurious accommodation for up to eight guests, with a versatile layout to suite couples, families and corporate events alike.

#### 1. ACCOMMODATION

Motor Yacht Meli is the perfect luxury yacht charter boat to discover the Greek islands. A 21-meter luxury boat, built by Ferreti, she can accommodate up to 8 guests in 4 en-suite cabins. Her experienced crew of 4 will provide you all the assistance you need for making your Greek charter holidays memorable.