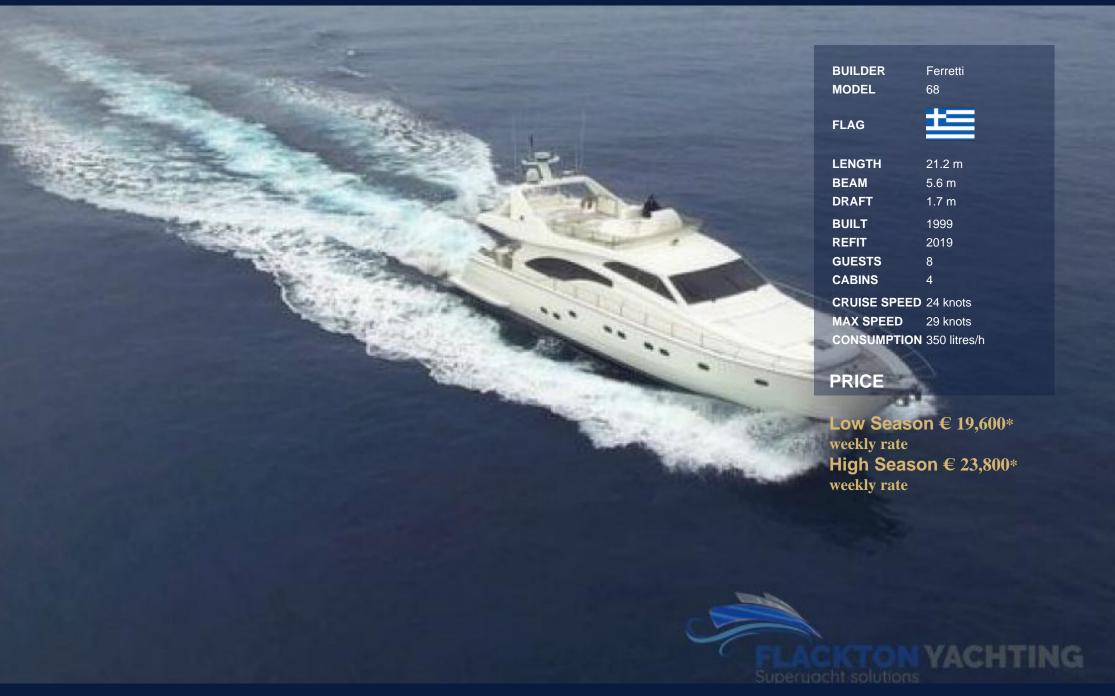

# MELI | Ferretti | 68

Meli is a excellent Italian-built yacht available to charter in Greece and explore the greek waters of the Ionian and Aegean seas with the experienced Captain Dimitris at her helm. Having benefitted from an extensive refit every year since her launch, this beautiful Ferretti offers luxurious accommodation for up to eight guests, with a versatile layout to suite couples, families and corporate events alike.

#### 1. ACCOMMODATION

Motor Yacht Meli is the perfect luxury yacht charter boat to discover the Greek islands. A 21-meter luxury boat, built by Ferreti, she can accommodate up to 8 guests in 4 en-suite cabins. Her experienced crew of 4 will provide you all the assistance you need for making your Greek charter holidays memorable.

#### 4. SPECIFICATIONS

#### **LOCATION - Athens Greece:**

Construction:

GRP

Capacity:

Fuel Capacity

Grey water tank Water Capacity

Machinery:

Engine Model - 2 X MTU 1150hp each